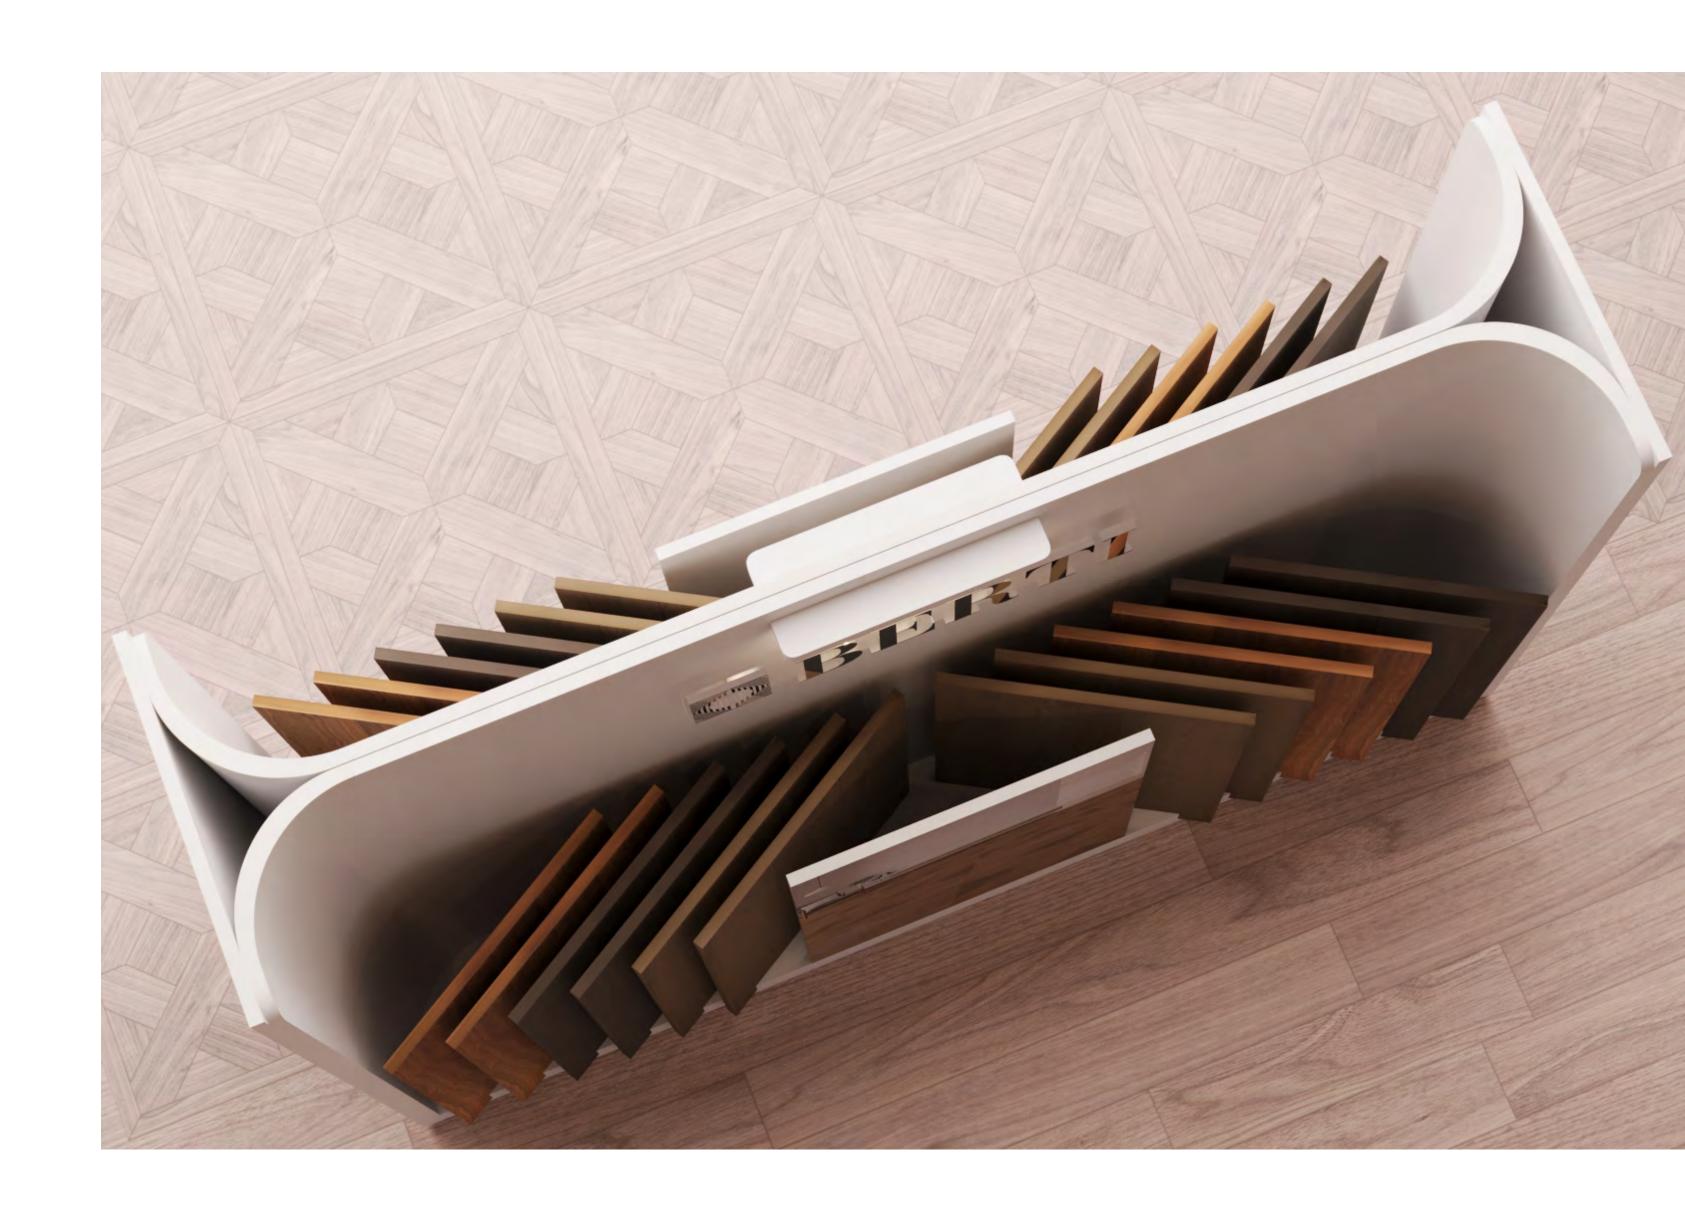

#### Display system for single sample

Perfectly versatile, this display system makes it possible to create compositions, even in the window, to highlight the sample.

Photo: Display size 70x35x10cm