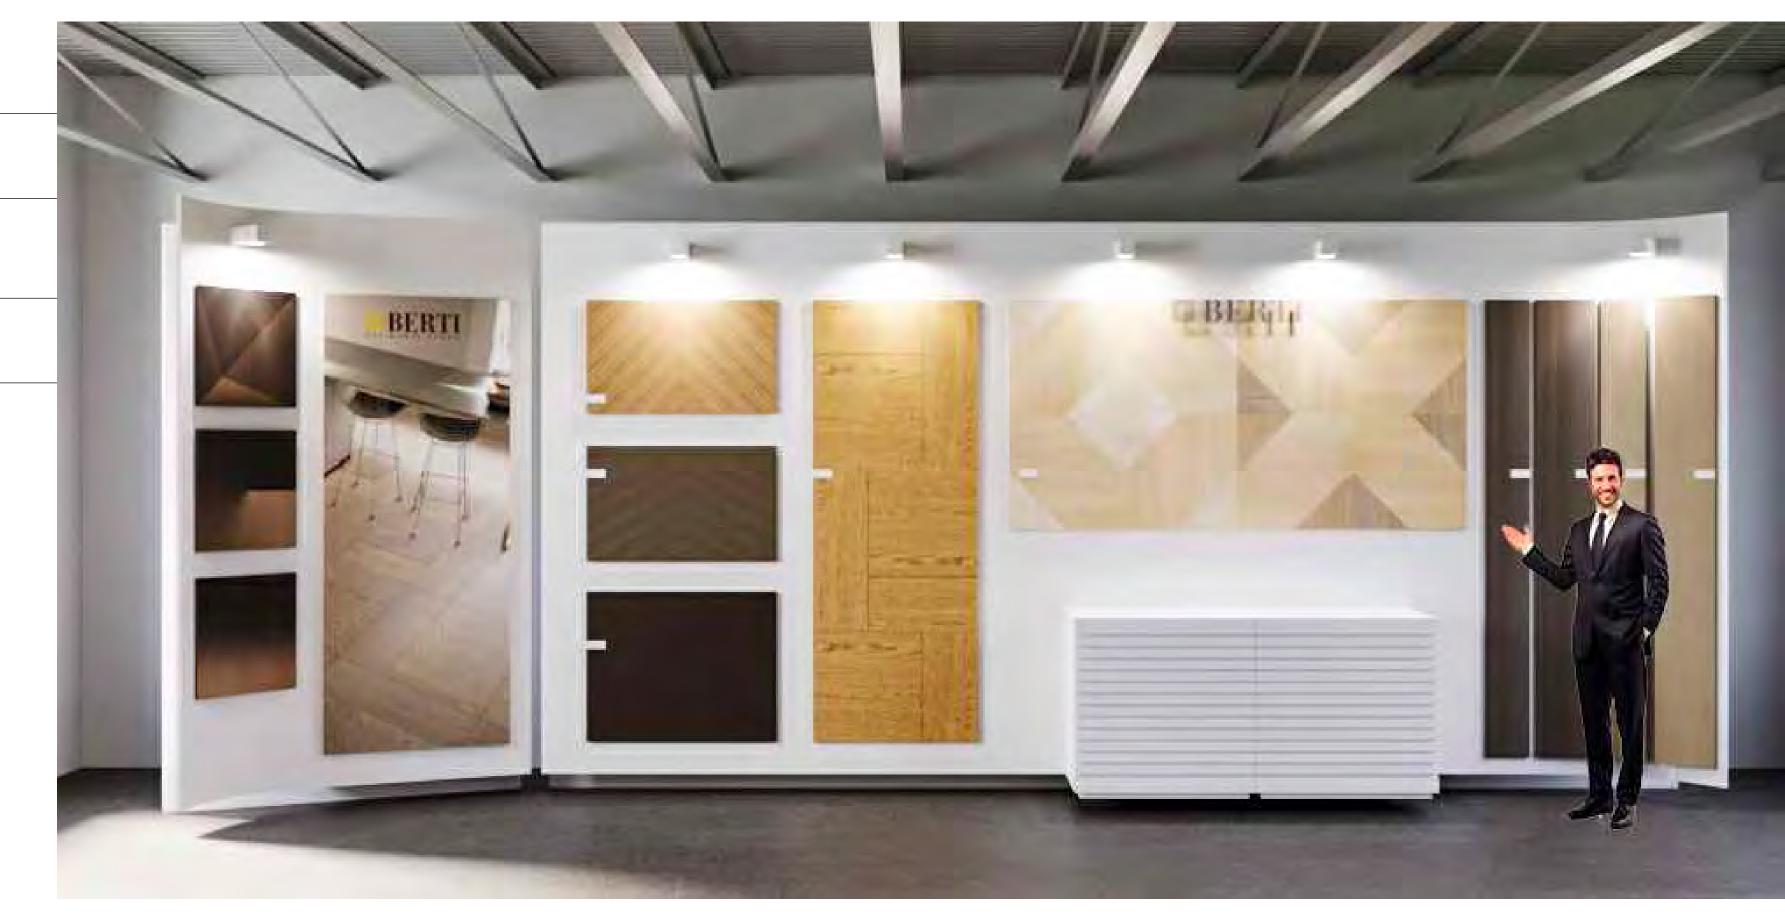

Big Fifth wall 9 samples

320x290cm random dimensions

Communication panel with tablet

05

Big Fifth wall 8 samples

320x290cm random dimensions

Drawer display 12 samples 90x90x60cm 50x80cm

Communication panel with tablet

06

I-Wood display 12 samples 271x180x43 cm random dimensions

Communication panel with tablet

Printed image 250x100

| Curved Fifth wall<br>3 samples | 150x290cm<br>580x580cm      |
|--------------------------------|-----------------------------|
| Big Fifth wall<br>12 samples   | 470x290cm random dimensions |
| 2 Drawer display<br>24 samples | 90x90x60cm<br>50x80cm       |
| Printed image                  | 250x100cm                   |