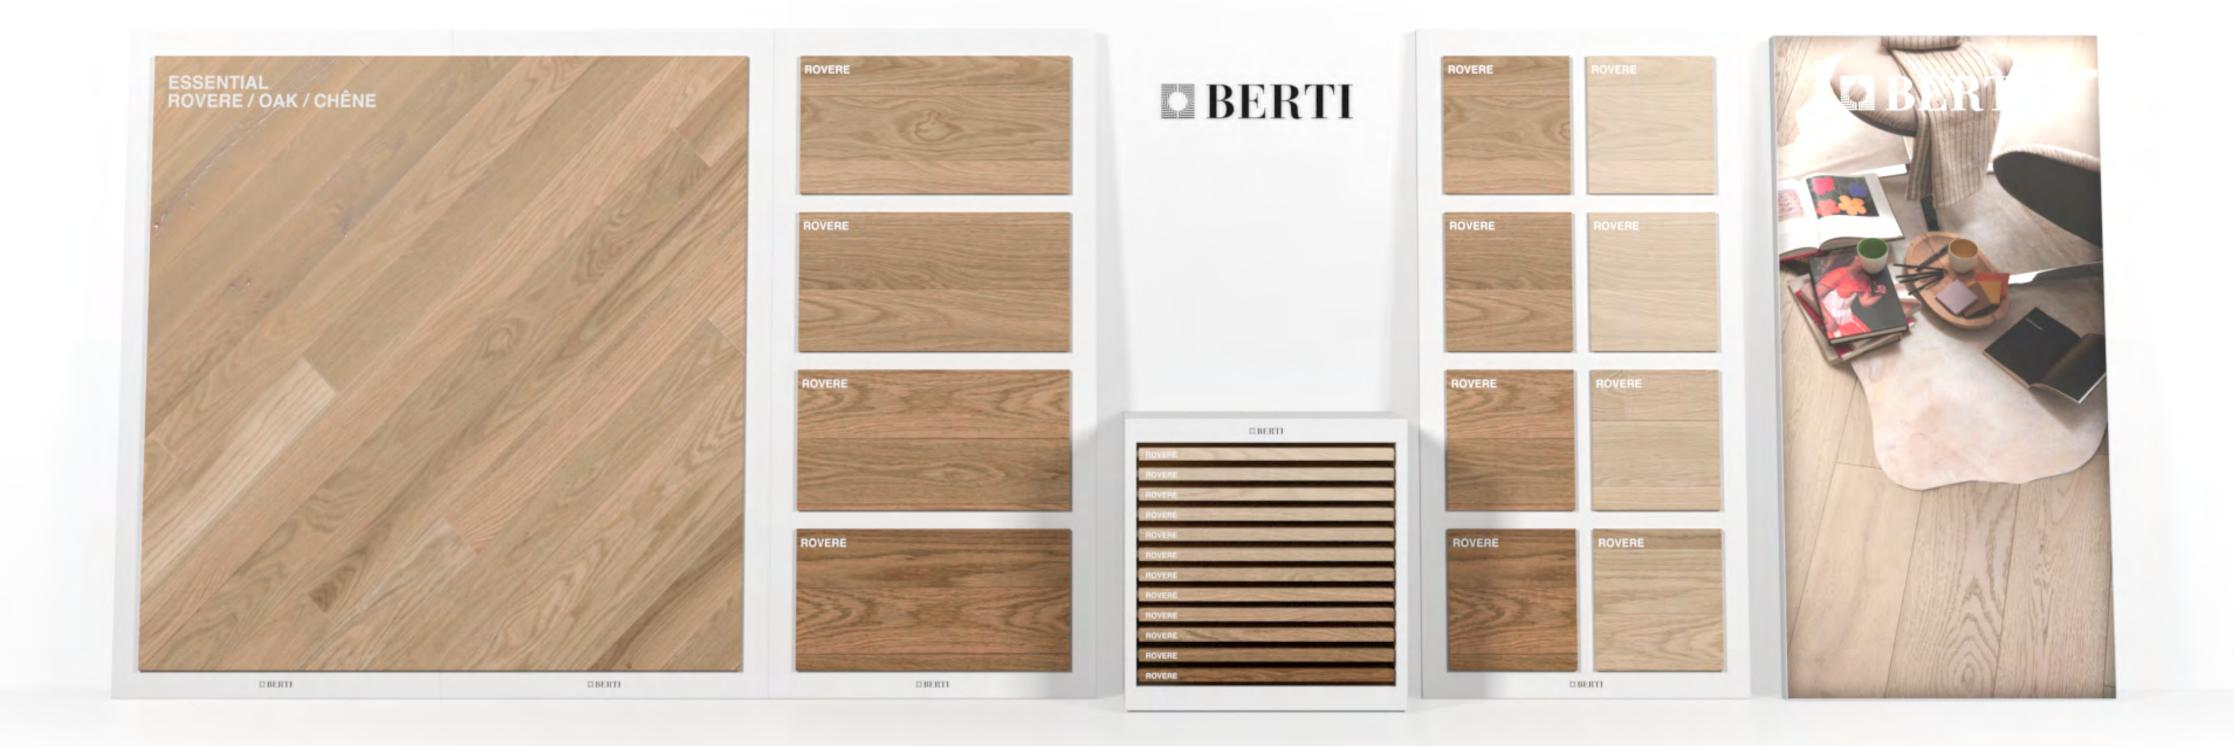

Clean design combined with ease of use of the product on the display, to create a practical and relaxing spaces for the mind.

Sampleholder (180x80x150/120x60x237cm) 6-12 samples

Sample holder mini (70x70x129cm) 10 samples

Drawer display (100x60x100) 12 samples

Display system with wallstand

The right balance between flexible space management and the furnishing proposal which highlights the product's wood material creating breadth and comfort.

#### Display system for single sample

Perfectly versatile, this display system makes it possible to create compositions, even in the window, to highlight the sample.

Photo: Display size 70x35x10cm