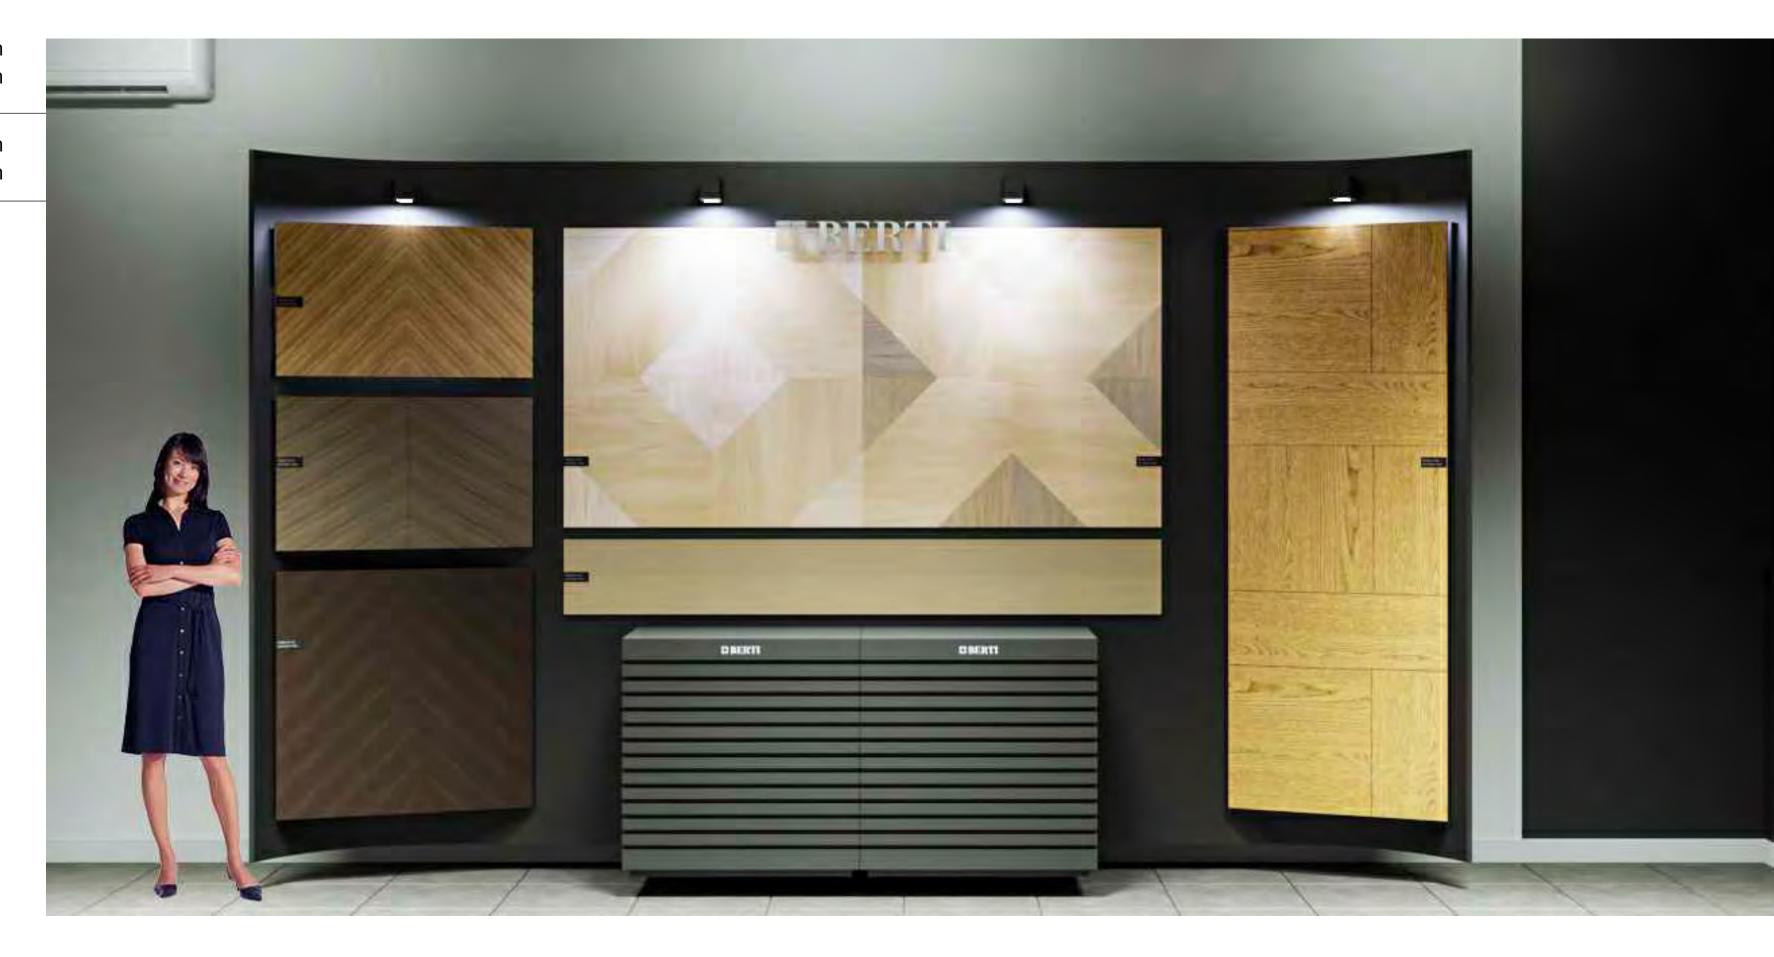

# Possible composition

Shopping Experience 2023

| I-Wood display<br>12 samples | 271x180x43 cm random dimensions |
|------------------------------|---------------------------------|
| Berti display                | 203x145x29cm                    |
| 12 samples                   | 50x80cm                         |

250x100cm

Printed image

**BERTI** O

| I-Wood display<br>12 samples          | 271x180x43 cm<br>random dimensions |
|---------------------------------------|------------------------------------|
| Drawer display<br>12 samples          | 90x90x60cm<br>50x80cm              |
| Berti two-sided display<br>24 samples | 211x145x58cm<br>50x80cm            |