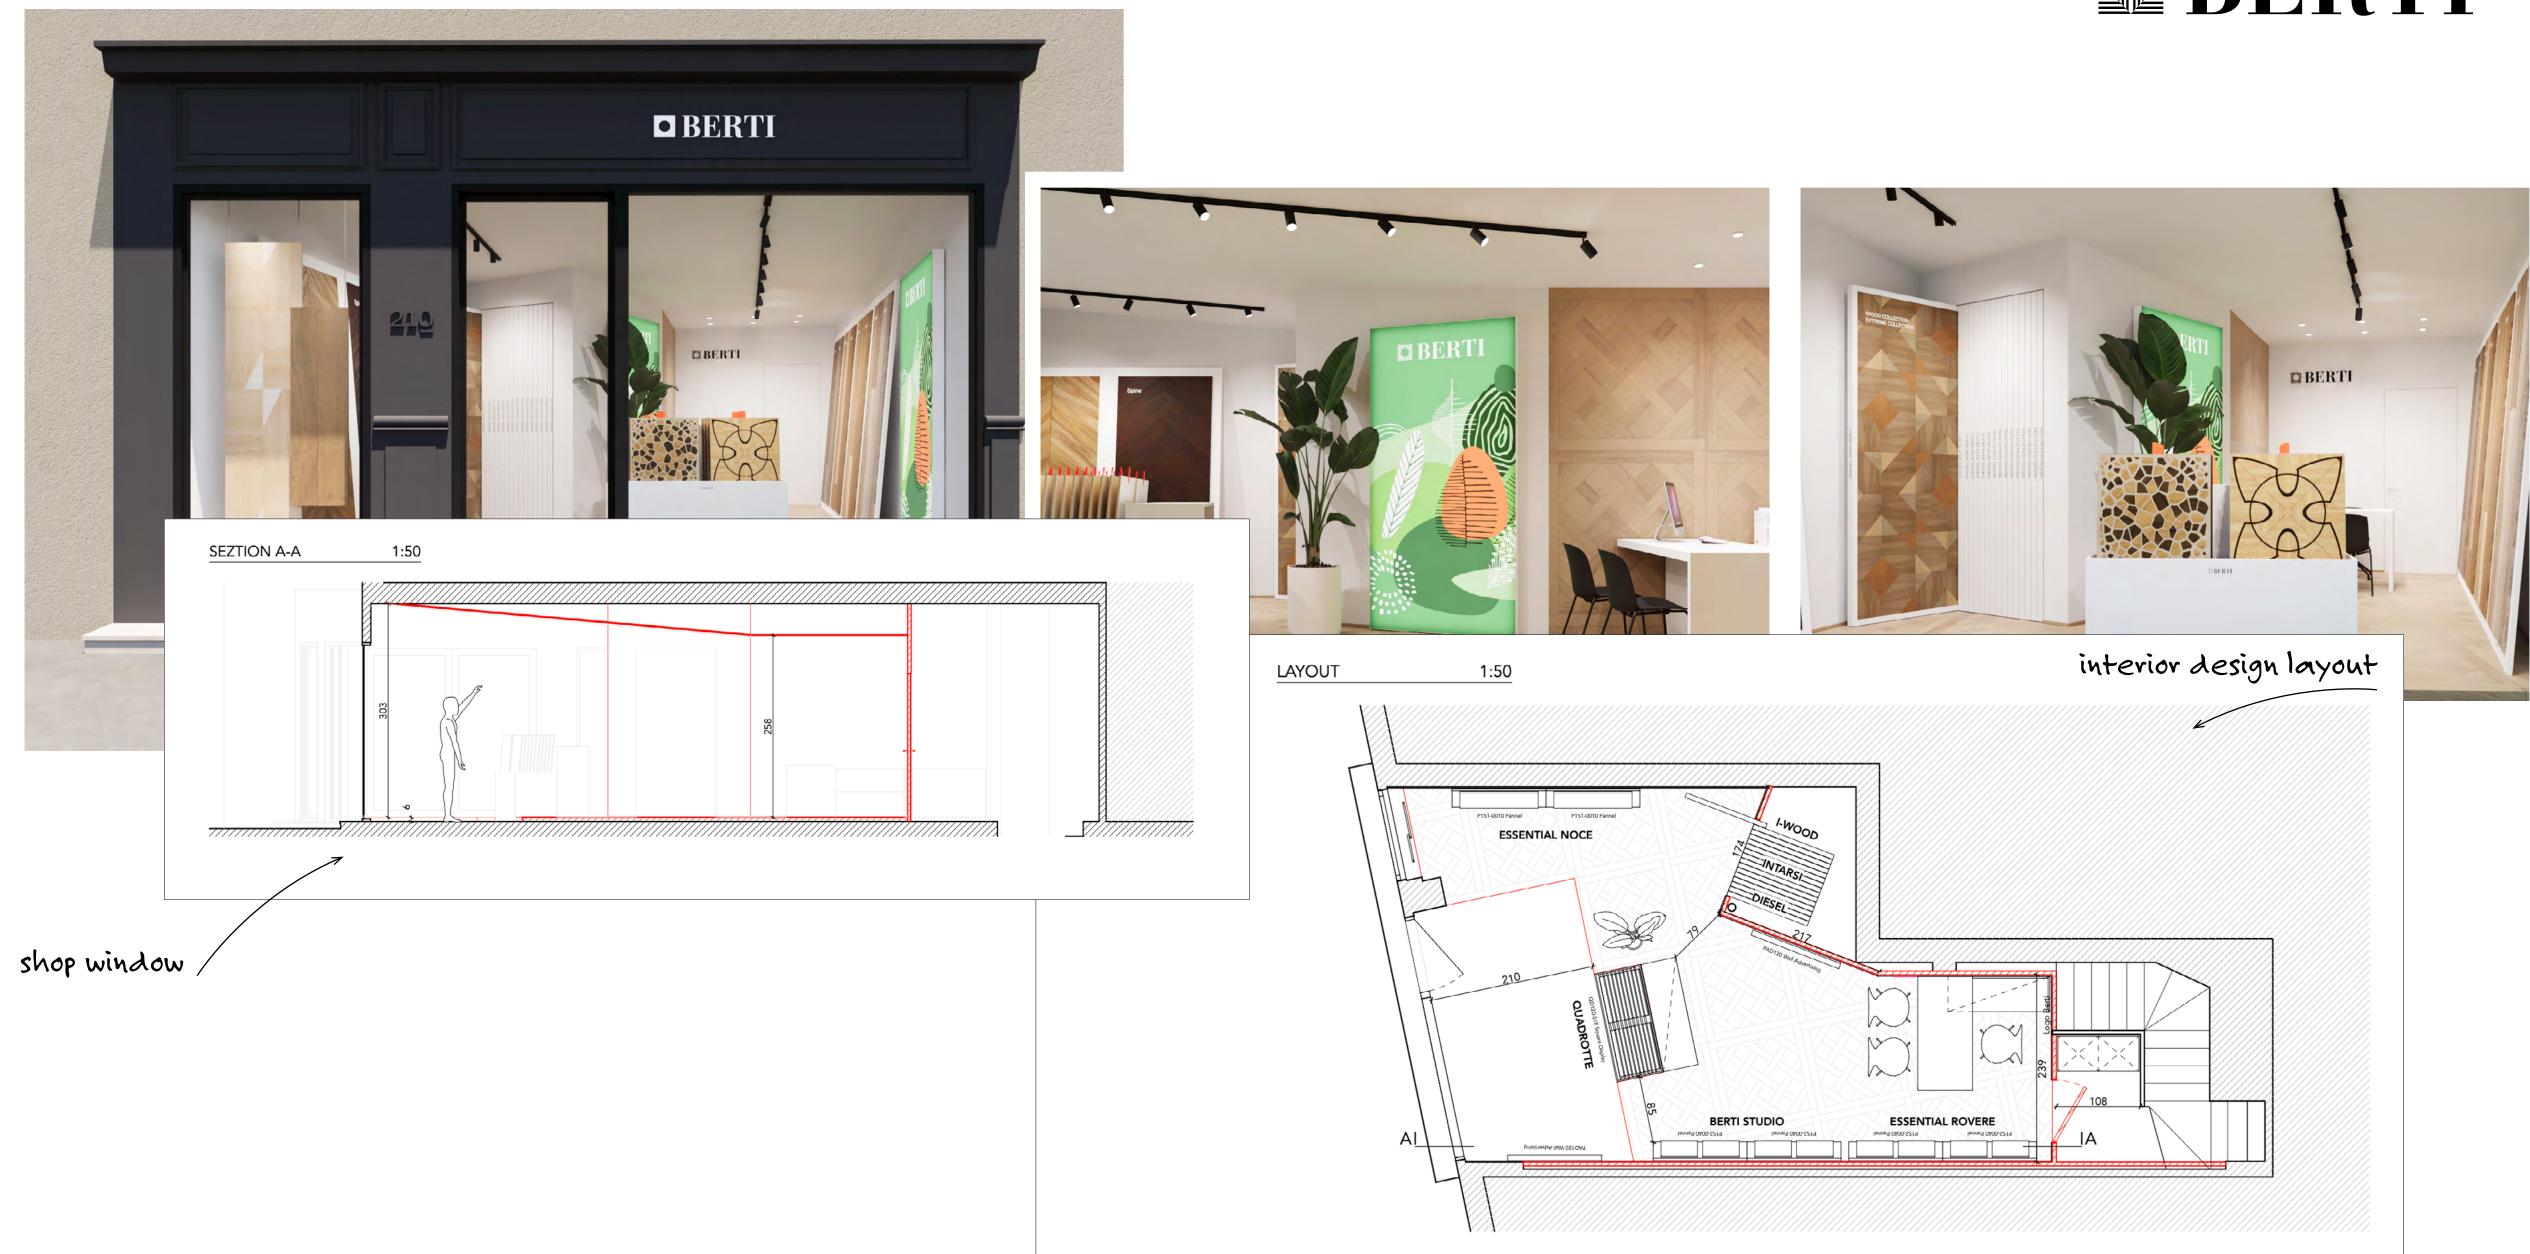

## Project 01 | Paris monobrand store **GROUND FLOOR** ground floor BERTI BERTI 1:50 BASEMENT basement