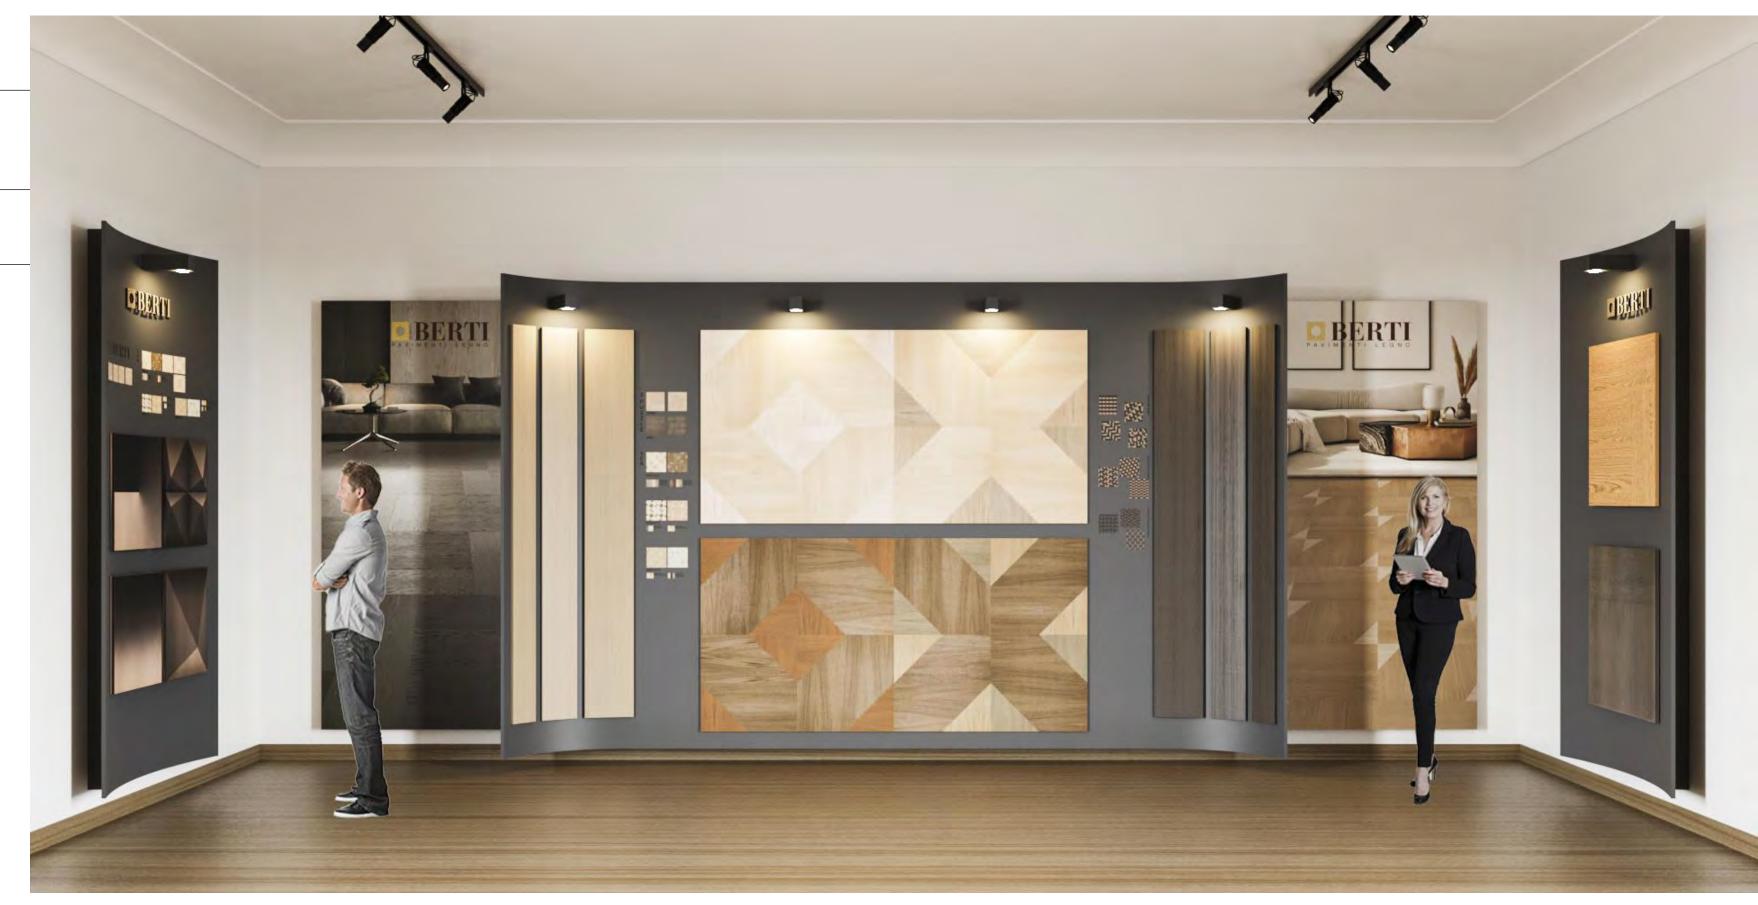

# Possible composition

Shopping Experience 2023

| I-Wood display<br>12 samples | 271x180x43 cm random dimensions |
|------------------------------|---------------------------------|
| Berti display                | 203x145x29cm                    |
| 12 samples                   | 50x80cm                         |

250x100cm

Printed image

**BERTI** O

| I-Wood display<br>12 samples          | 271x180x43 cm<br>random dimensions |
|---------------------------------------|------------------------------------|
| Drawer display<br>12 samples          | 90x90x60cm<br>50x80cm              |
| Berti two-sided display<br>24 samples | 211x145x58cm<br>50x80cm            |

| I-Wood display<br>12 samples          | 271x180x43 cm random dimensions |
|---------------------------------------|---------------------------------|
| Drawer display<br>12 samples          | 90x90x60cm<br>50x80cm           |
| Berti two-sided display<br>24 samples | 211x145x58cm<br>50x80cm         |
| Fifth wall<br>2 samples               | 150x209cm<br>174x174cm          |