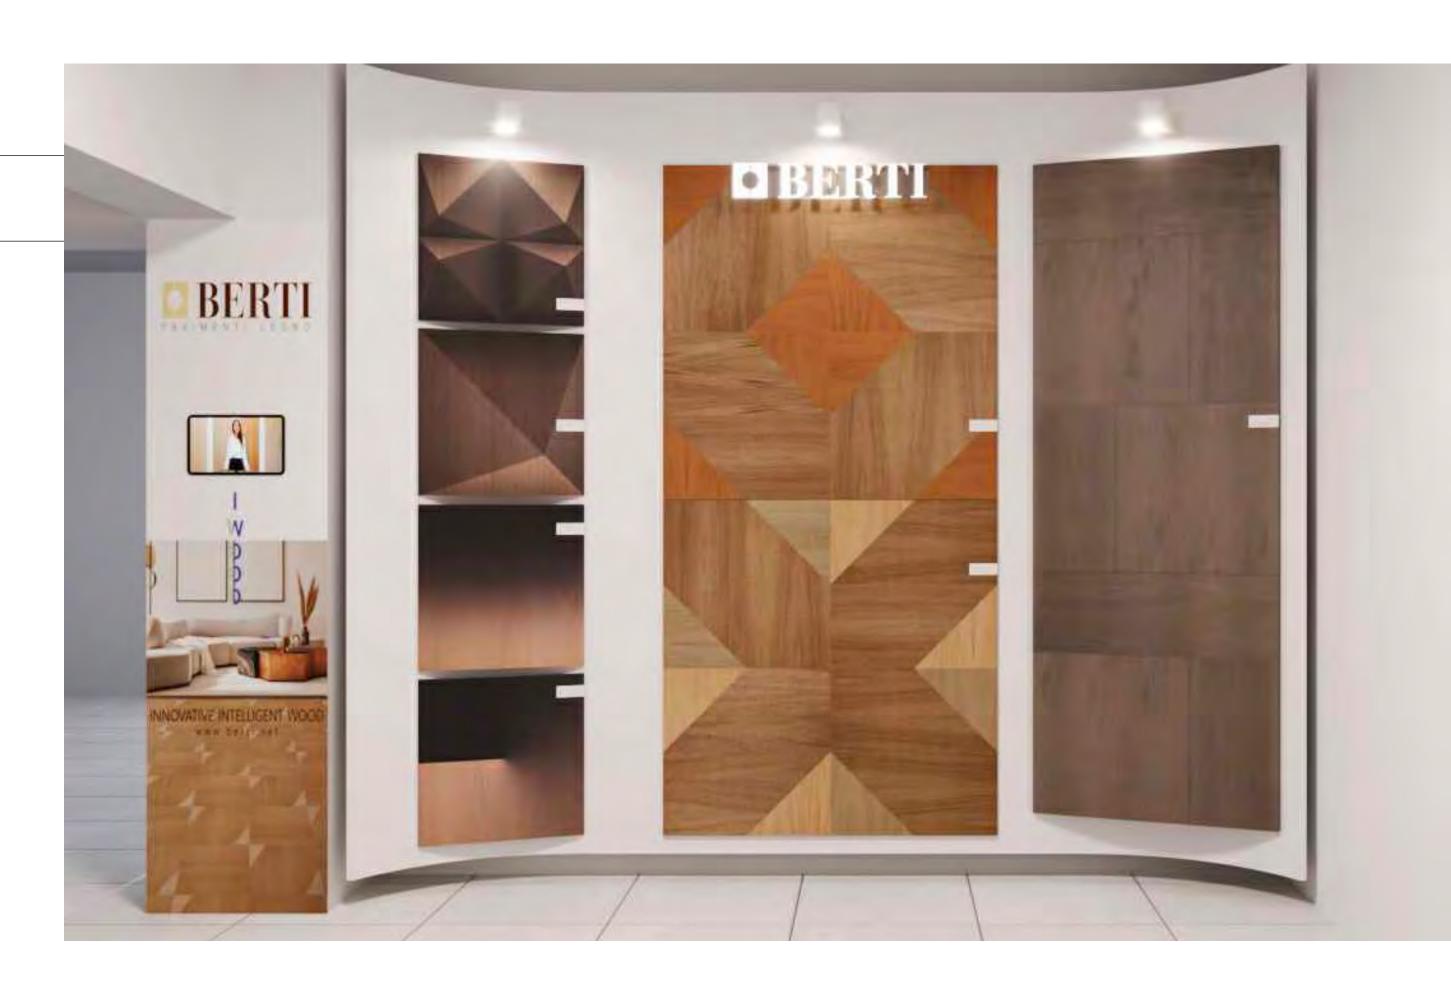

#### A new wooden floor experience

I-Wood: a design with a strong personality that stands out for the different configuration possibilities, especially with the ICA line. Simply manage the placement of the modules (60x30cm), the color variations and the frequency of the design distributed on the surface.

Photo: I-Wood smart display (dimension: 322x240cm)

Shop concept

I-Wood Showroom display system