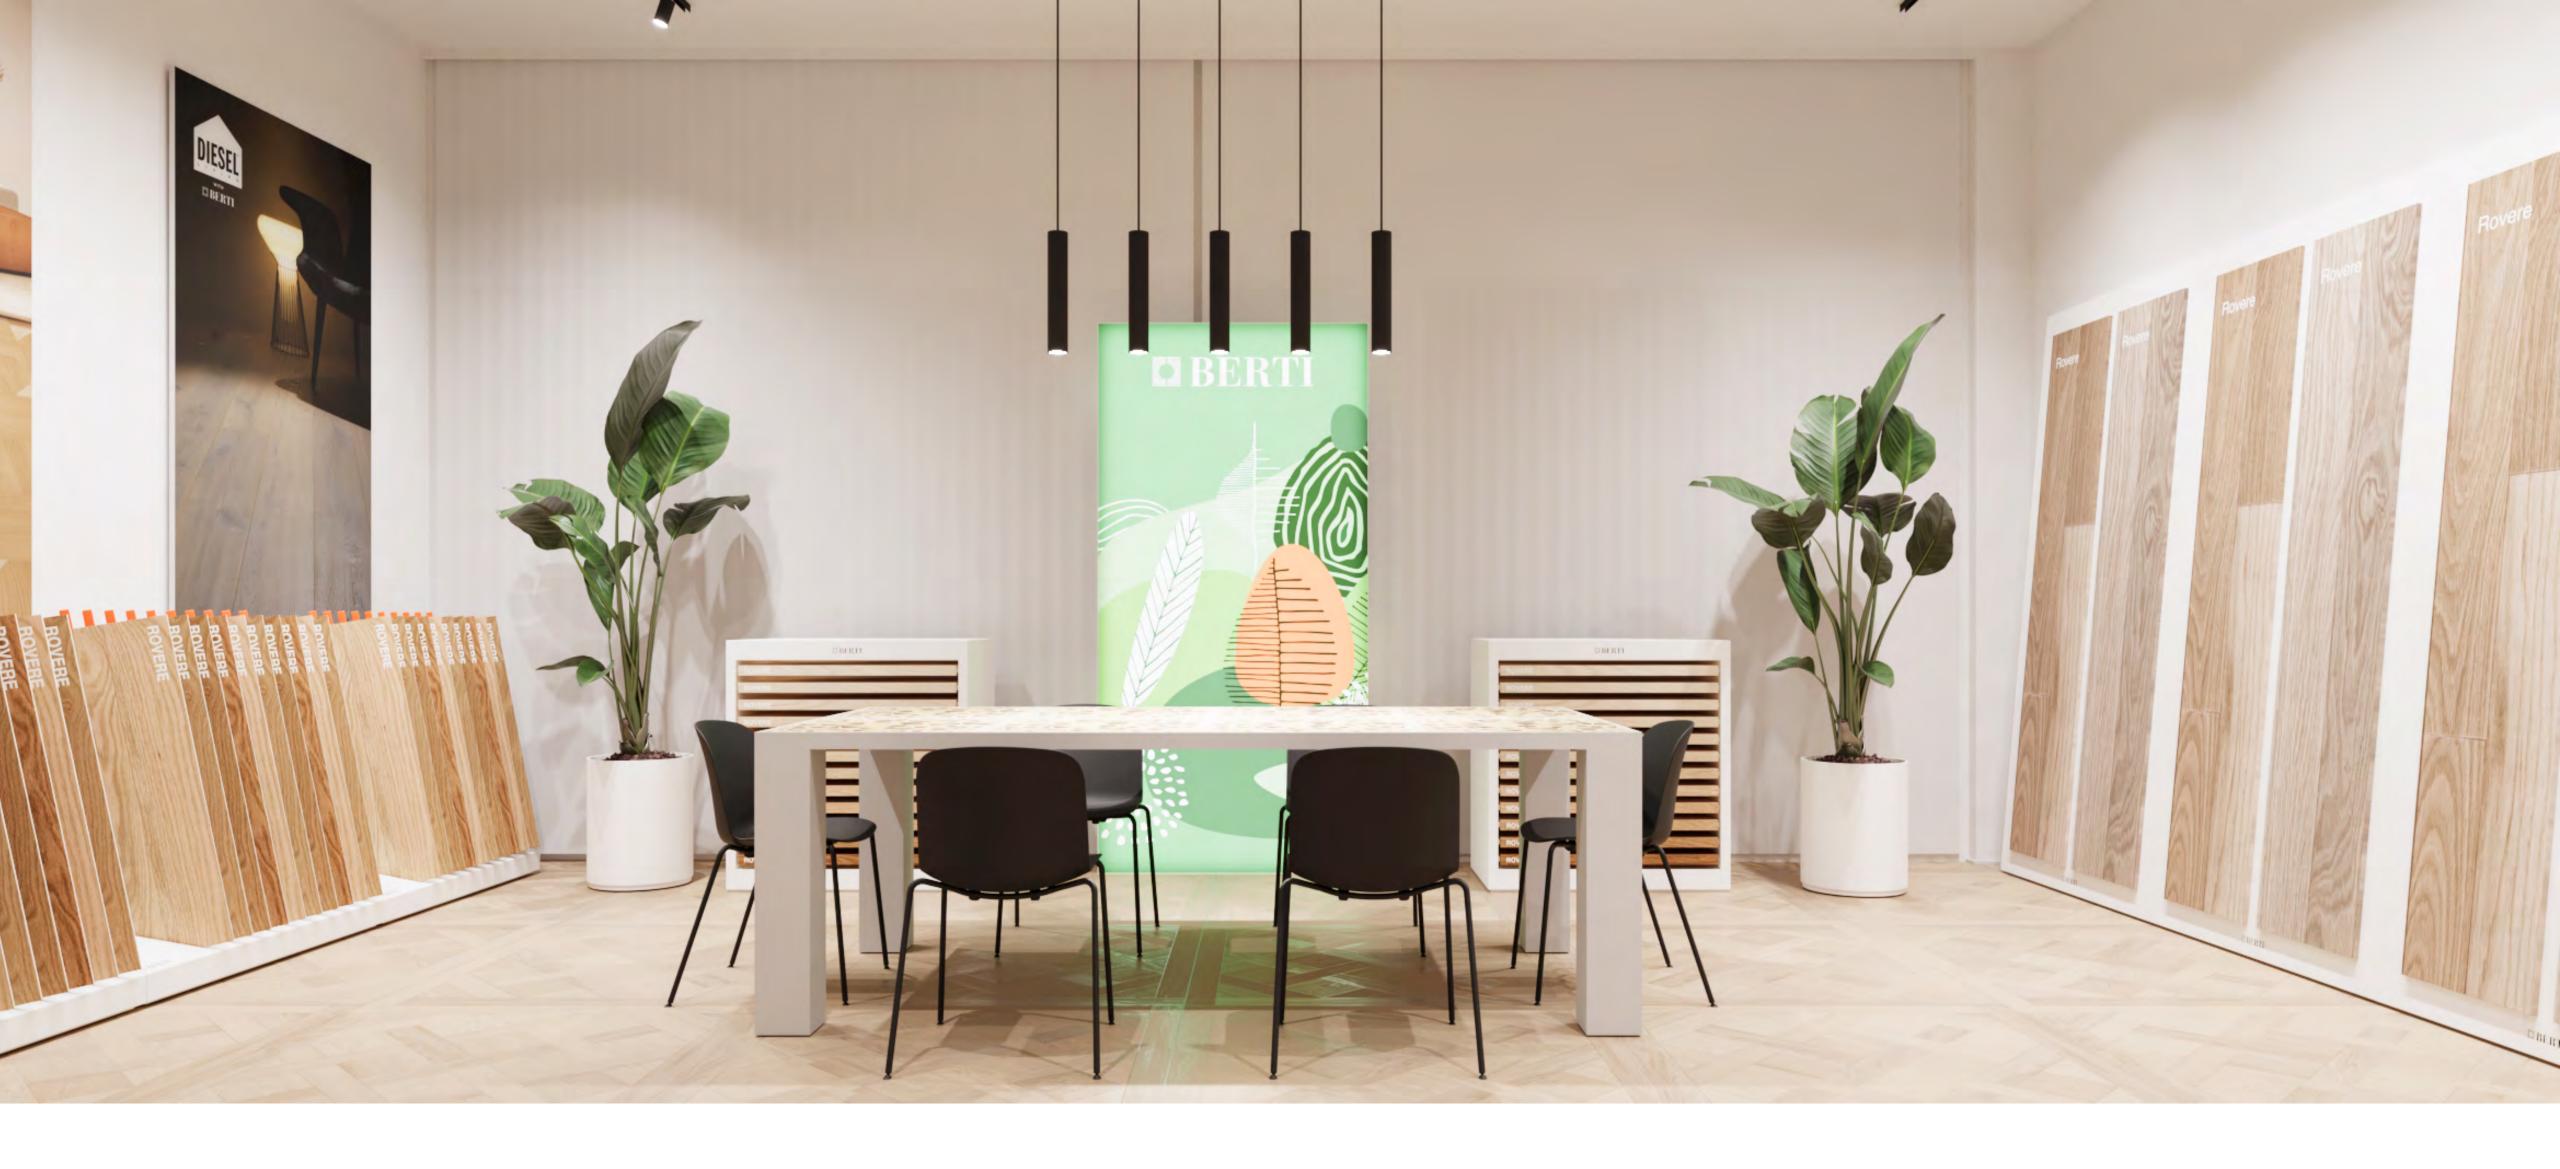

#### A new wooden floor experience

I-Wood: a design with a strong personality that stands out for the different configuration possibilities, especially with the ICA line. Simply manage the placement of the modules (60x30cm), the color variations and the frequency of the design distributed on the surface.

Photo: I-Wood smart display (dimension: 322x240cm)

Shop concept

I-Wood Showroom display system