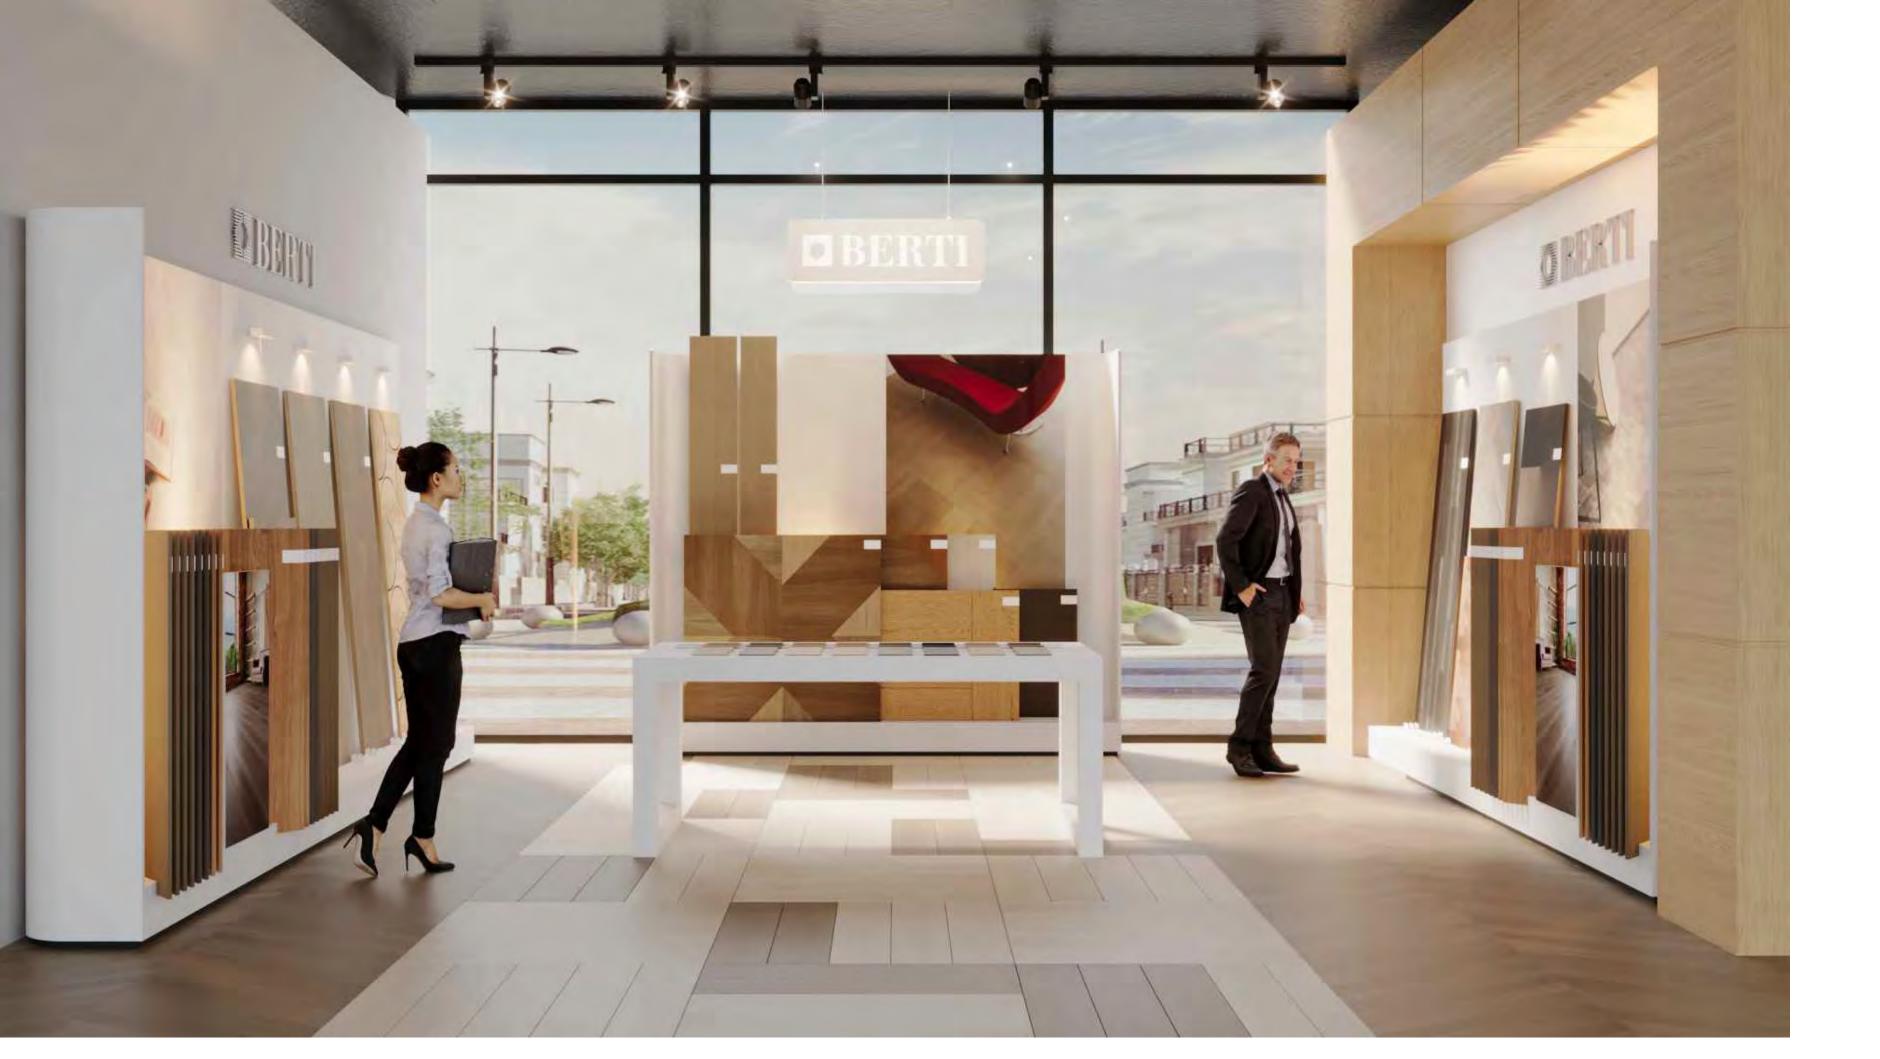

## New display system

"Smart system concept" is the new sampling system of Berti, Berti Studio and Diesel Living with Berti wooden floor. The essential design of the furnishings is connected by definition to the perfect simplicity of the nature of wood.

Clean design combined with ease of use of the product on the display, to create a practical and relaxing spaces for the mind.

Sampleholder (180x80x150/120x60x237cm) 6-12 samples

Sample holder mini (70x70x129cm) 10 samples

Drawer display (100x60x100) 12 samples

Display system with wallstand

The right balance between flexible space management and the furnishing proposal which highlights the product's wood material creating breadth and comfort.