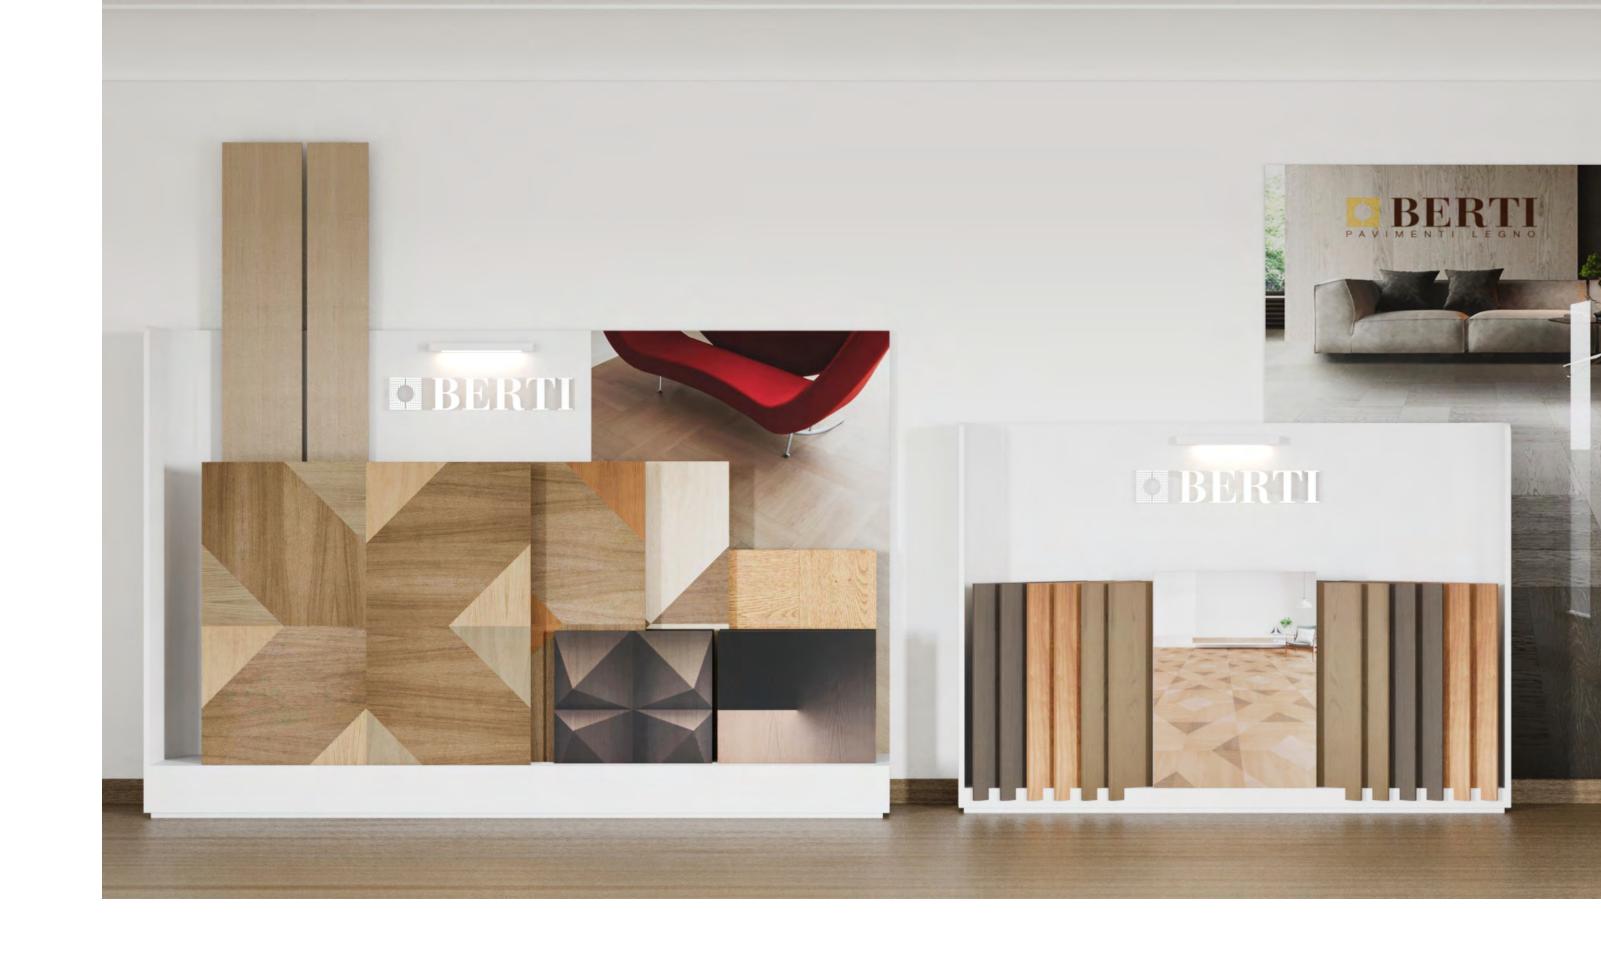

## New display system

"Smart system concept" is the new sampling system of Berti, Berti Studio and Diesel Living with Berti wooden floor. The essential design of the furnishings is connected by definition to the perfect simplicity of the nature of wood.

Clean design combined with ease of use of the product on the display, to create a practical and relaxing spaces for the mind.

Sampleholder (180x80x150/120x60x237cm) 6-12 samples

Sample holder mini (70x70x129cm) 10 samples

Drawer display (100x60x100) 12 samples

Display system with wallstand

The right balance between flexible space management and the furnishing proposal which highlights the product's wood material creating breadth and comfort.

Photo: Double wall hang display (240x3x240cm) 6 samples (random dimensions)

composition examples

#### Display system for single sample

Perfectly versatile, this display system makes it possible to create compositions, even in the window, to highlight the sample.

Photo: Display size 70x35x10cm