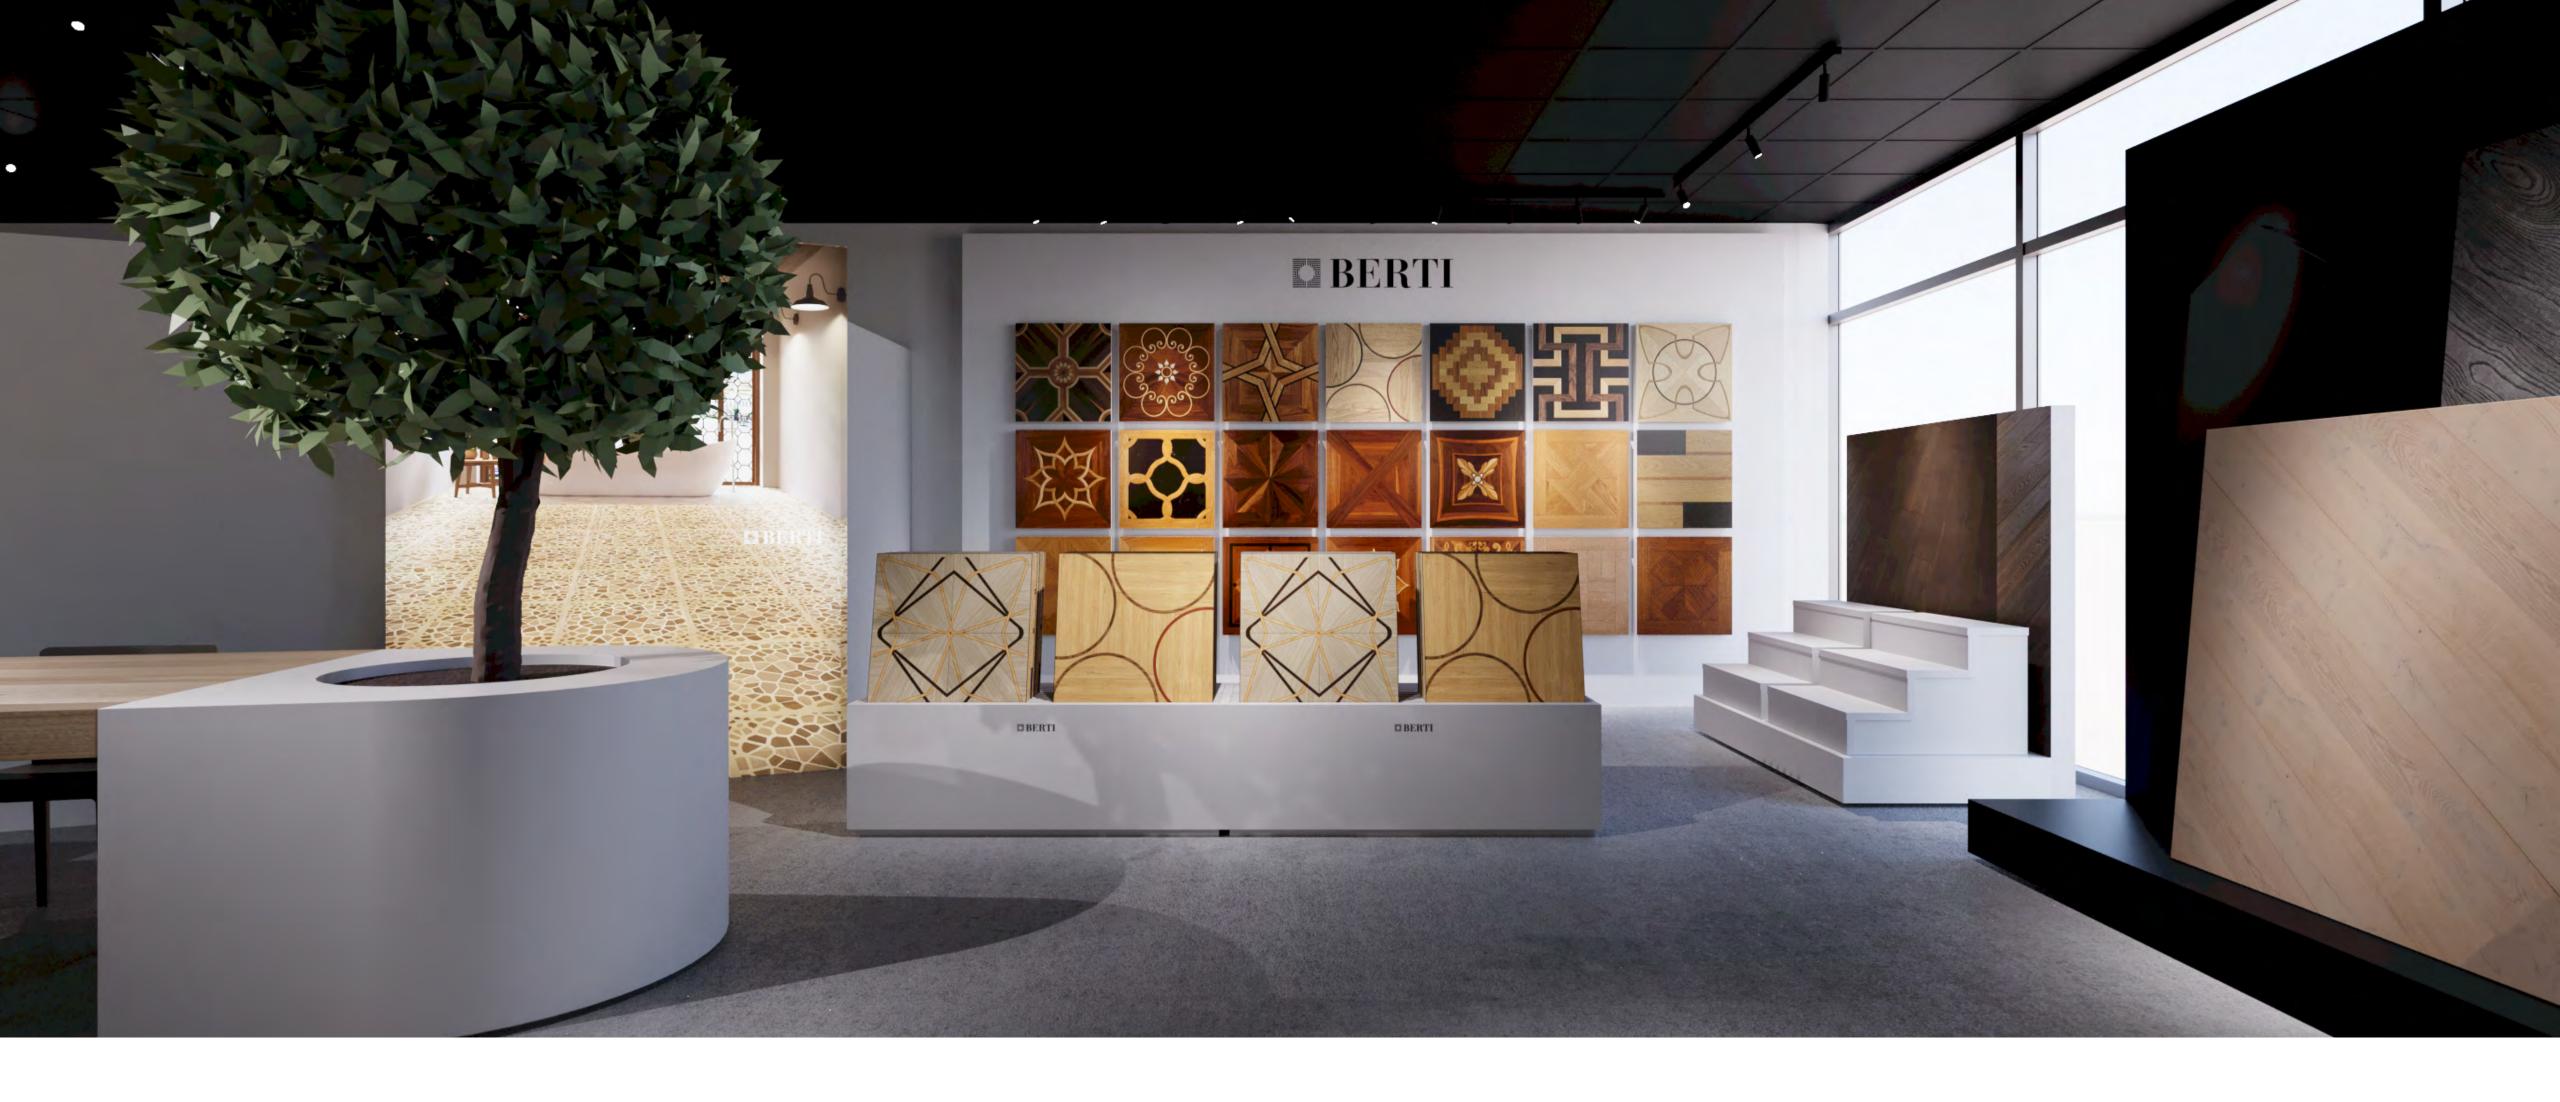

#### A new wooden floor experience

I-Wood: a design with a strong personality that stands out for the different configuration possibilities, especially with the ICA line. Simply manage the placement of the modules (60x30cm), the color variations and the frequency of the design distributed on the surface.

Photo: I-Wood smart display (dimension: 322x240cm)

Shop concept

I-Wood Showroom display system

#### Wooden samples at your fingertips

Parquet and parquet samples on hand in a minimally invasive order that lets you see all the features of the products on display.

An essential and dynamic solution, with different I-Wood sample volumes, for a discreet and elegant reorganization.