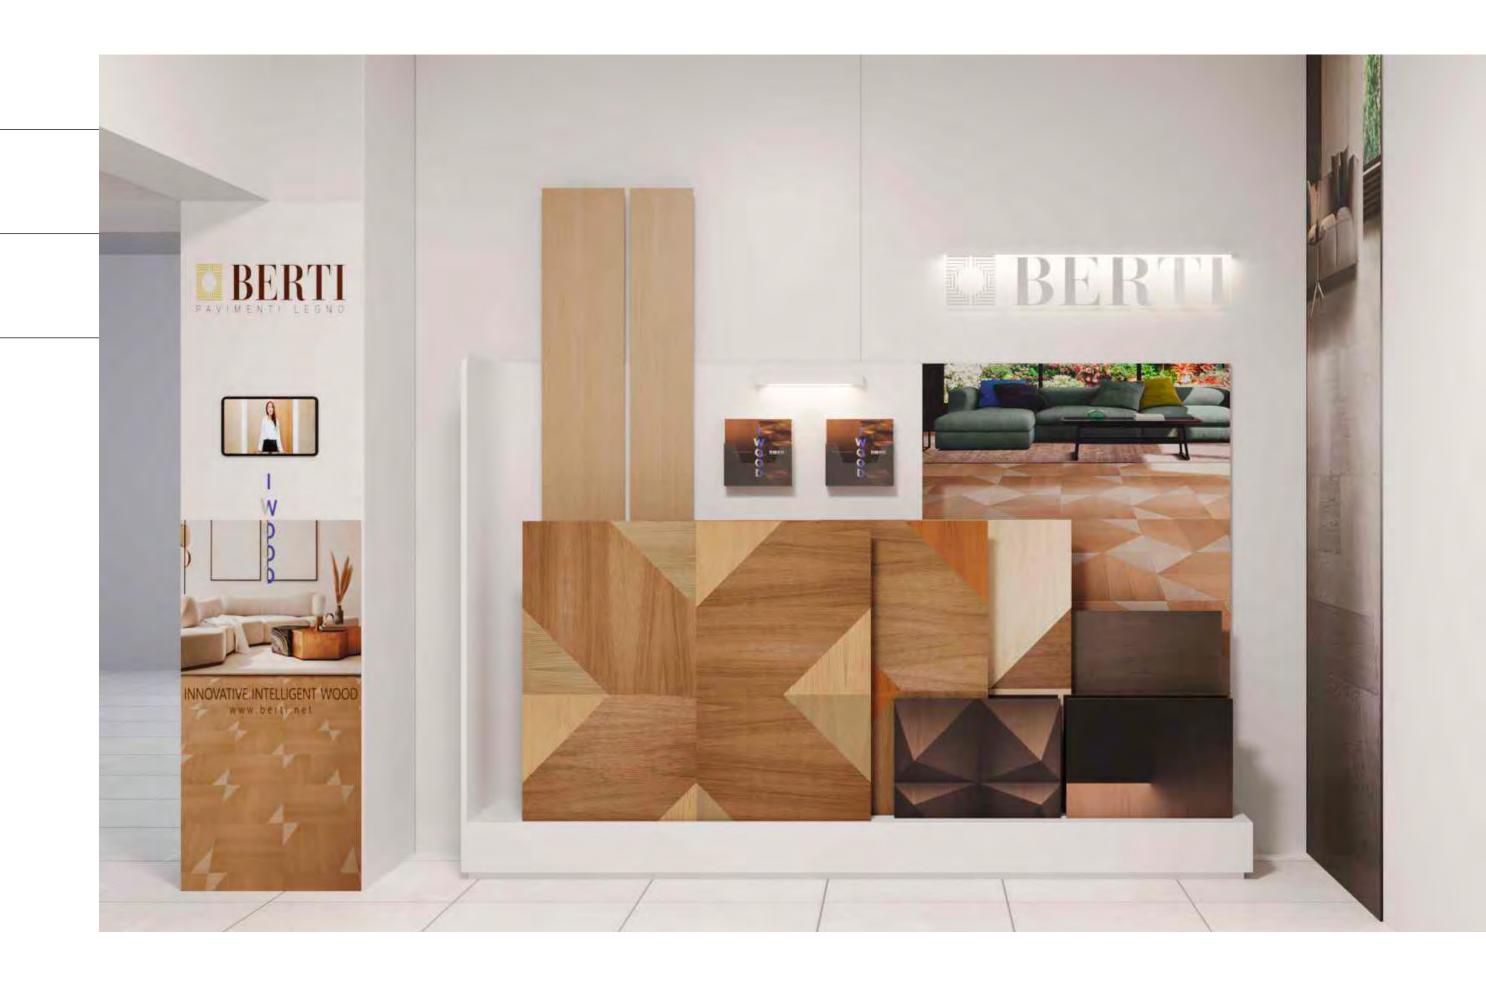

# Possible composition

Shopping Experience 2023

| I-Wood display<br>12 samples | 271x180x43 cm random dimensions |
|------------------------------|---------------------------------|
| Berti display                | 203x145x29cm                    |
| 12 samples                   | 50x80cm                         |

250x100cm

Printed image

**BERTI** O

| I-Wood display<br>12 samples          | 271x180x43 cm<br>random dimensions |
|---------------------------------------|------------------------------------|
| Drawer display<br>12 samples          | 90x90x60cm<br>50x80cm              |
| Berti two-sided display<br>24 samples | 211x145x58cm<br>50x80cm            |

| I-Wood display<br>12 samples          | 271x180x43 cm random dimensions |
|---------------------------------------|---------------------------------|
| Drawer display<br>12 samples          | 90x90x60cm<br>50x80cm           |
| Berti two-sided display<br>24 samples | 211x145x58cm<br>50x80cm         |
| Fifth wall<br>2 samples               | 150x209cm<br>174x174cm          |