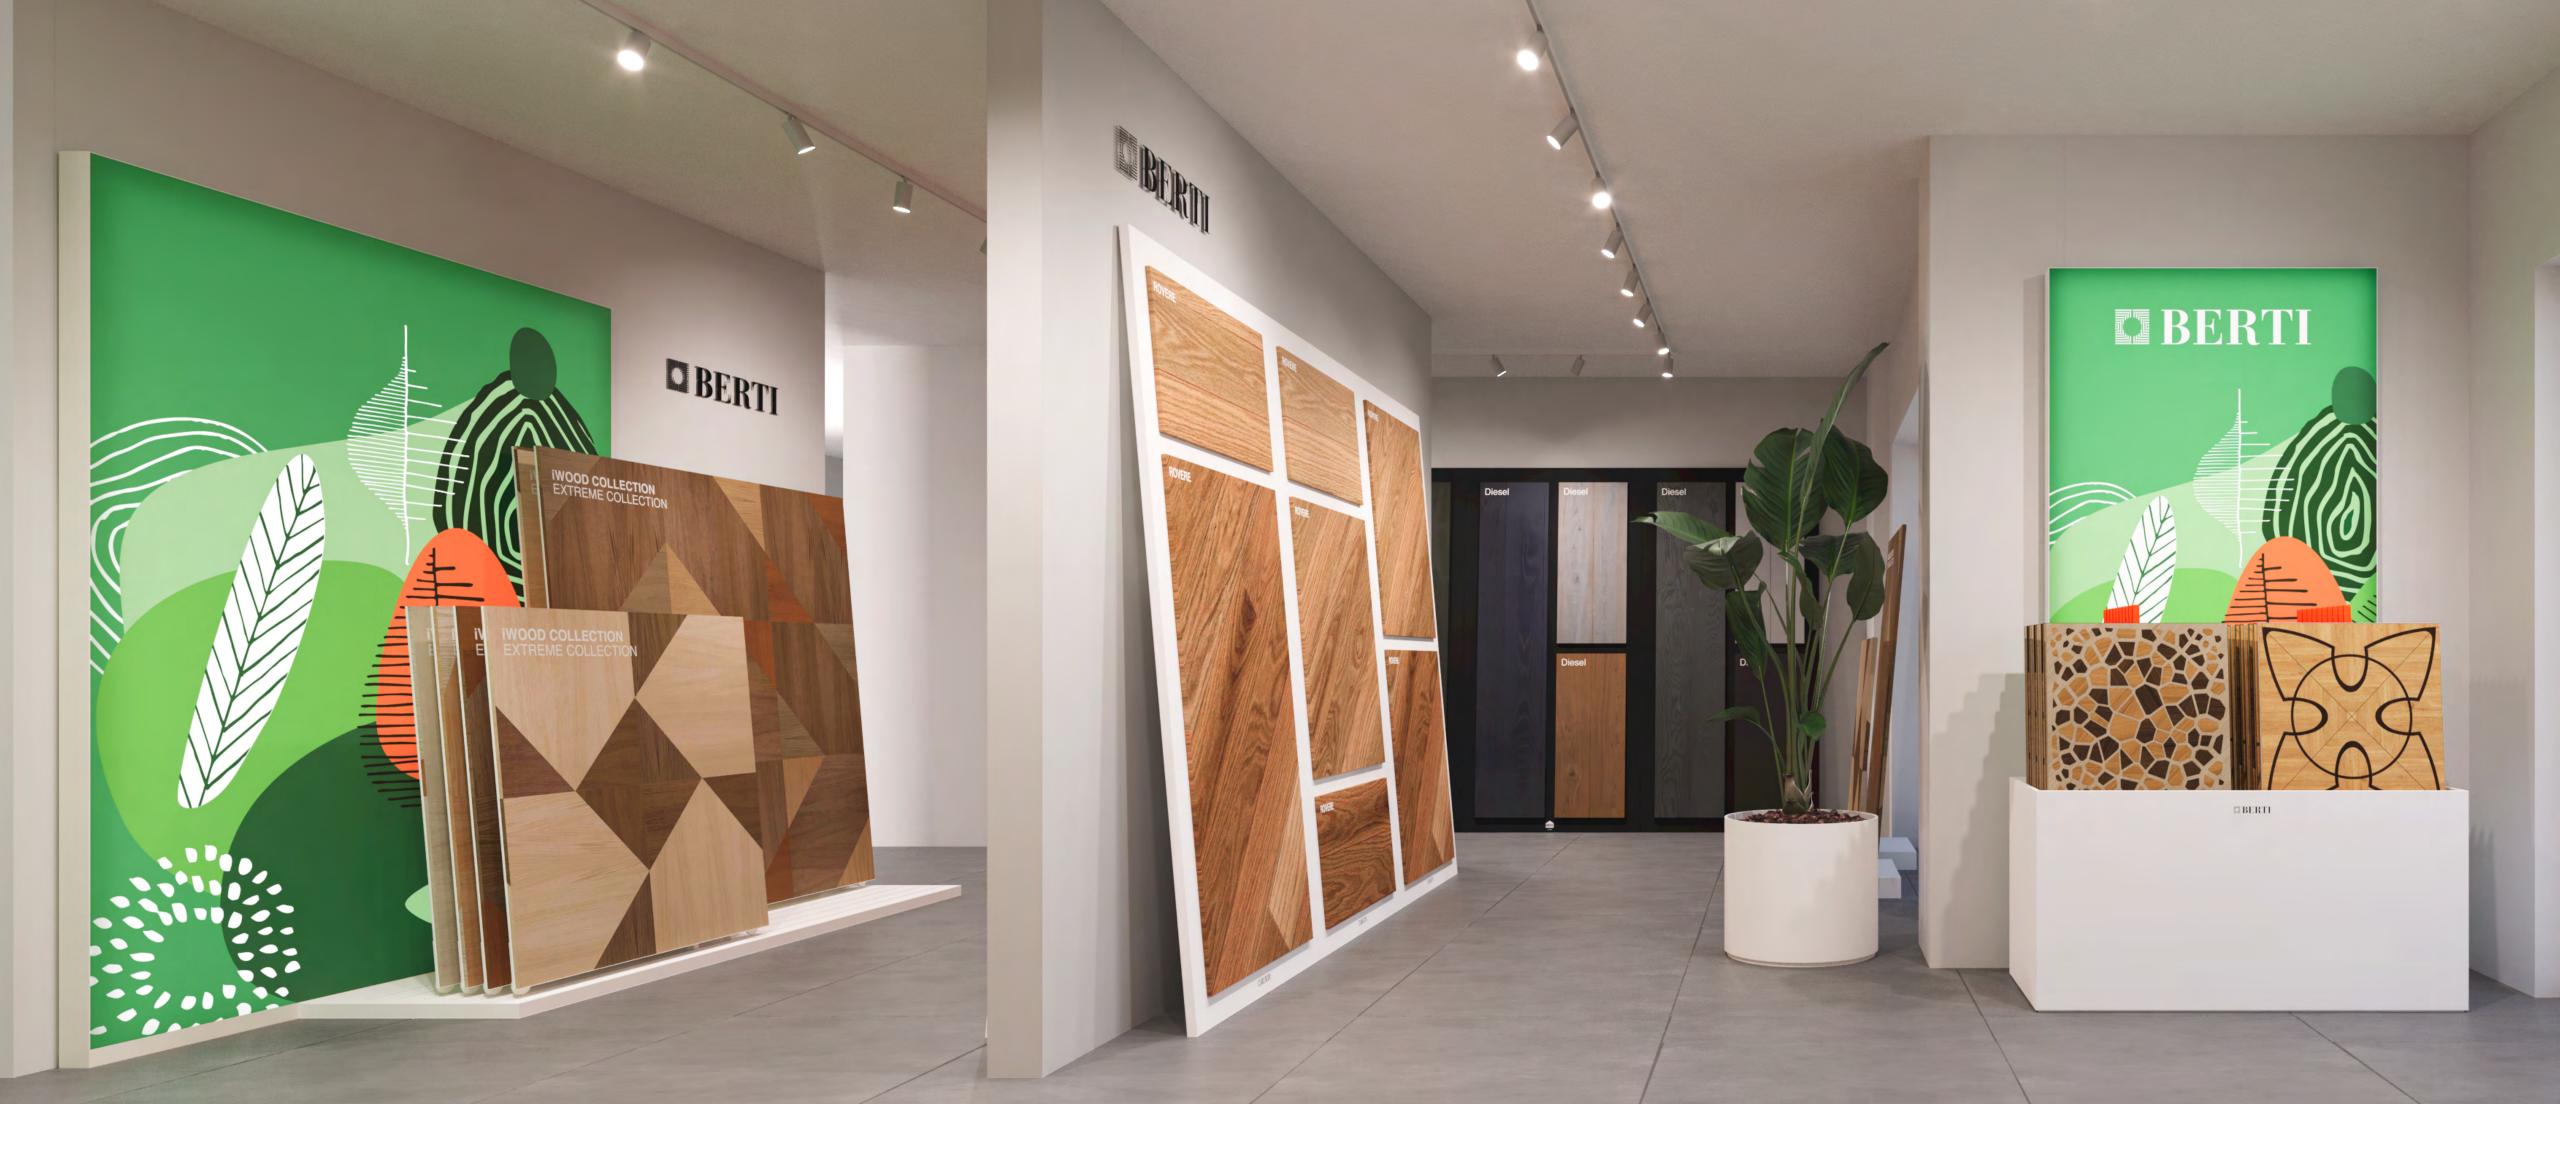

#### A new wooden floor experience

I-Wood: a design with a strong personality that stands out for the different configuration possibilities, especially with the ICA line. Simply manage the placement of the modules (60x30cm), the color variations and the frequency of the design distributed on the surface.

Photo: I-Wood smart display (dimension: 322x240cm)

Shop concept

I-Wood Showroom display system

# Simple and essential solution

All you need to choose a wooden floor or wall covering is simplicity and visual pleasure. The new exhibitions are based on this principle, applying the visual balance of wood, which sets the I-Wood collection apart, in a practical aesthetic ready to make the trend.