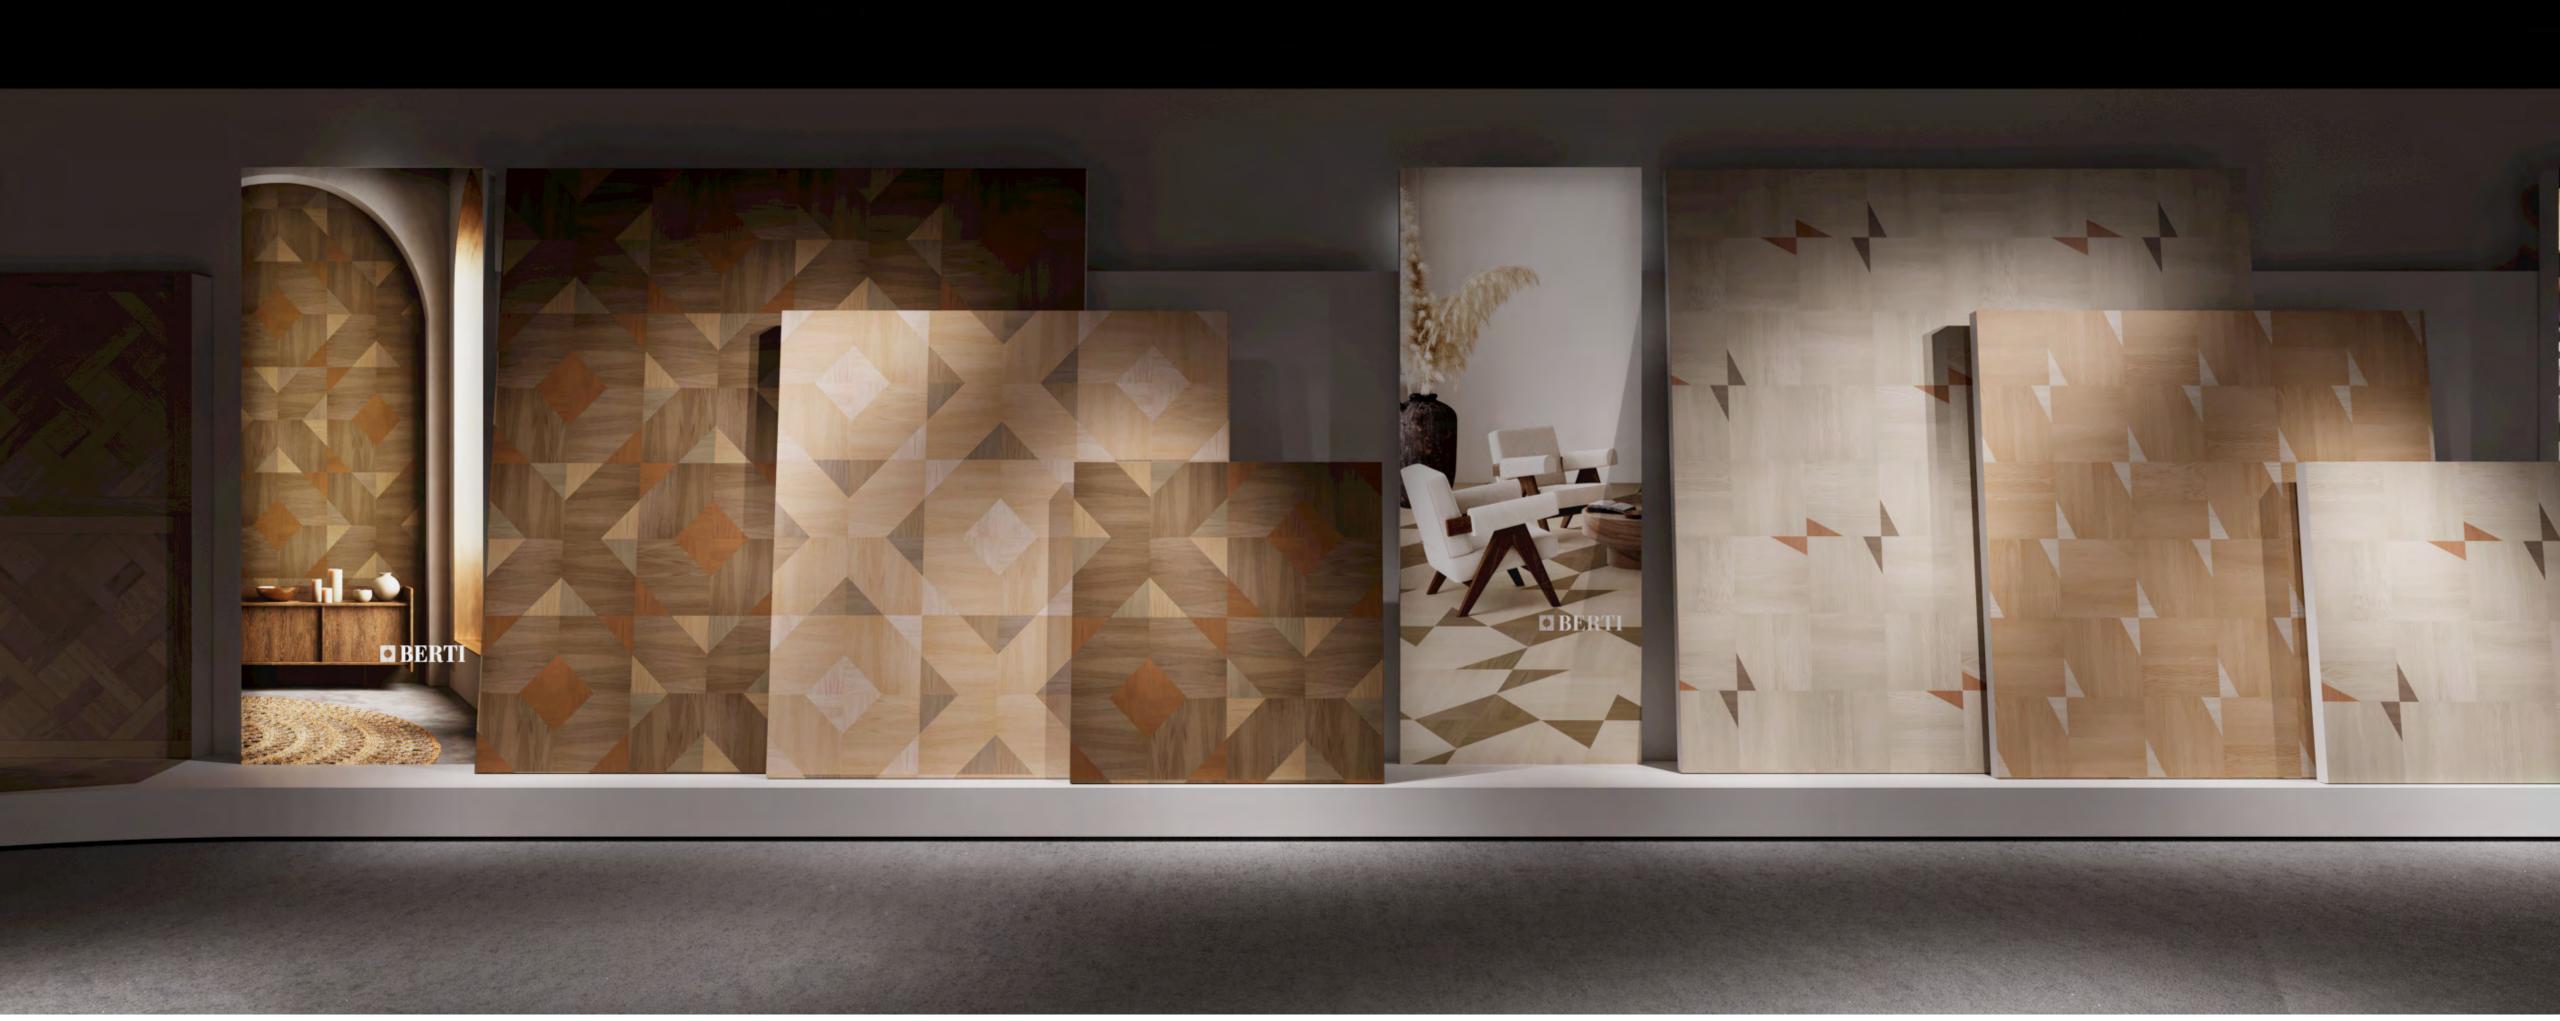

#### A new wooden floor experience

I-Wood: a design with a strong personality that stands out for the different configuration possibilities, especially with the ICA line. Simply manage the placement of the modules (60x30cm), the color variations and the frequency of the design distributed on the surface.

Photo: I-Wood smart display (dimension: 322x240cm)

Shop concept

I-Wood Showroom display system