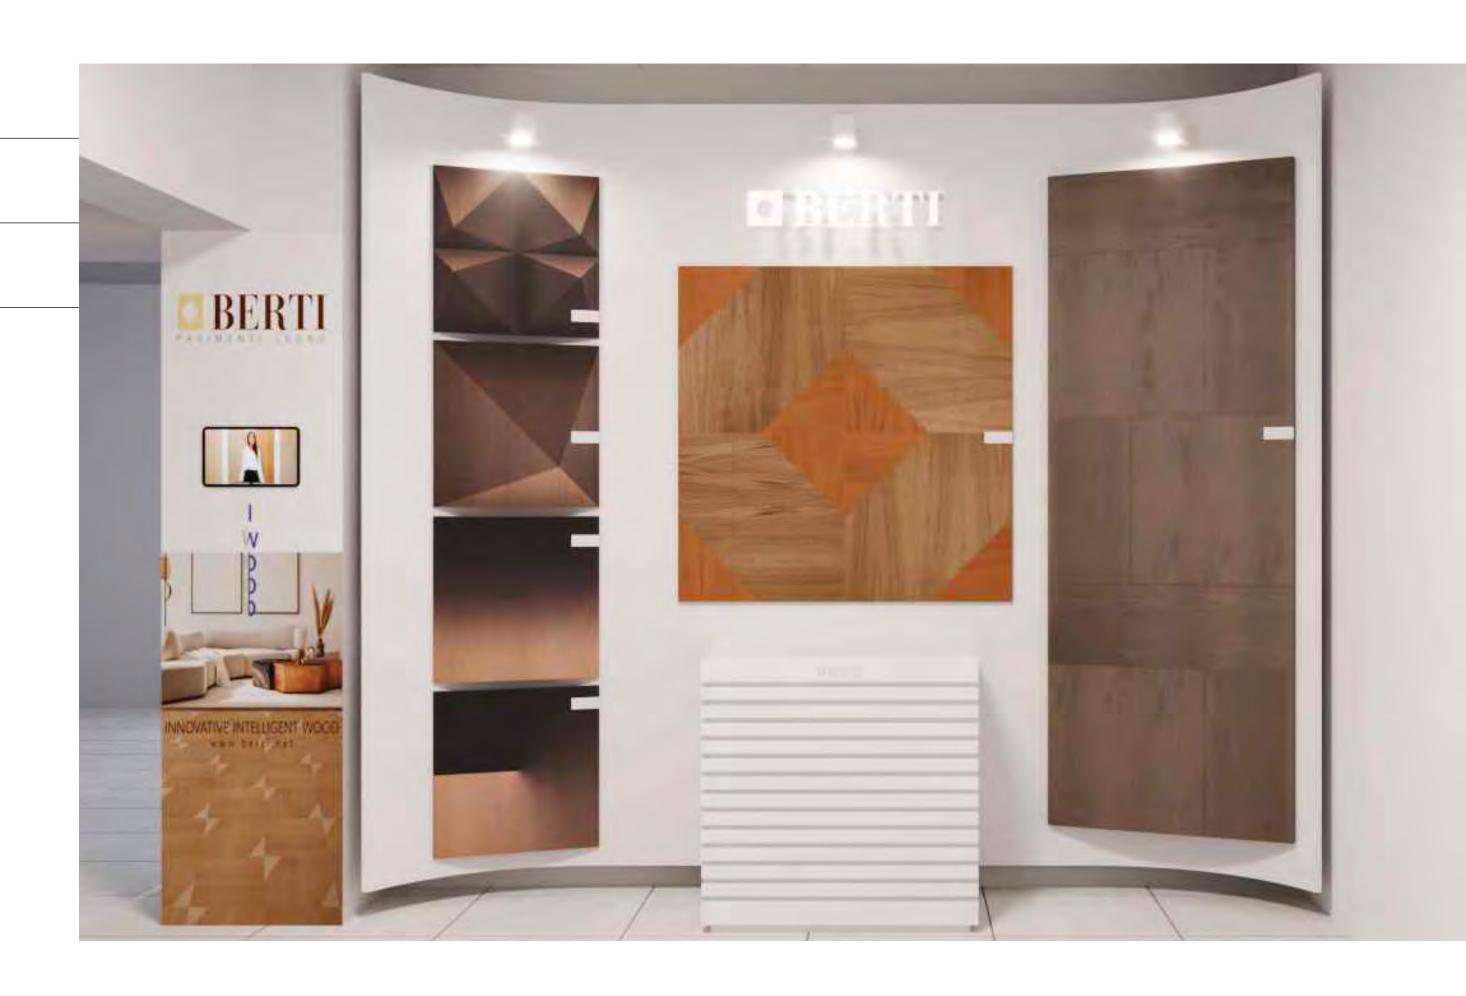

#### A new wooden floor experience

I-Wood: a design with a strong personality that stands out for the different configuration possibilities, especially with the ICA line. Simply manage the placement of the modules (60x30cm), the color variations and the frequency of the design distributed on the surface.

Photo: I-Wood smart display (dimension: 322x240cm)

Shop concept

I-Wood Showroom display system