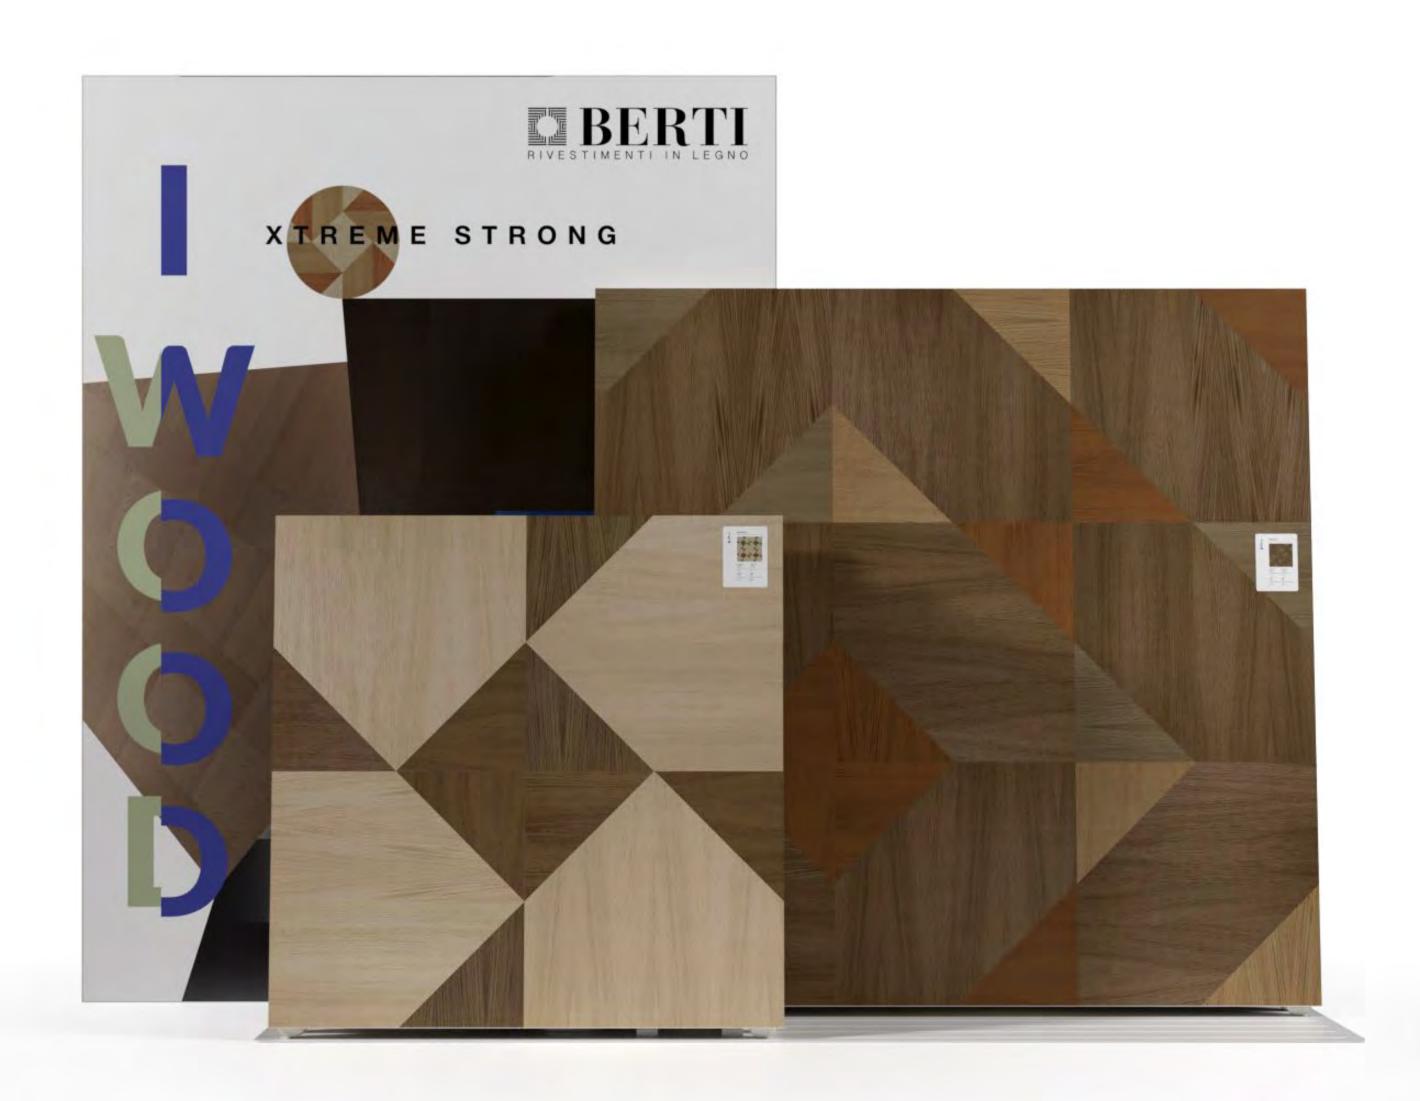

#### A new wooden floor experience

I-Wood: a design with a strong personality that stands out for the different configuration possibilities, especially with the ICA line. Simply manage the placement of the modules (60x30cm), the color variations and the frequency of the design distributed on the surface.

Photo: I-Wood smart display (dimension: 322x240cm)

Shop concept

I-Wood Showroom display system