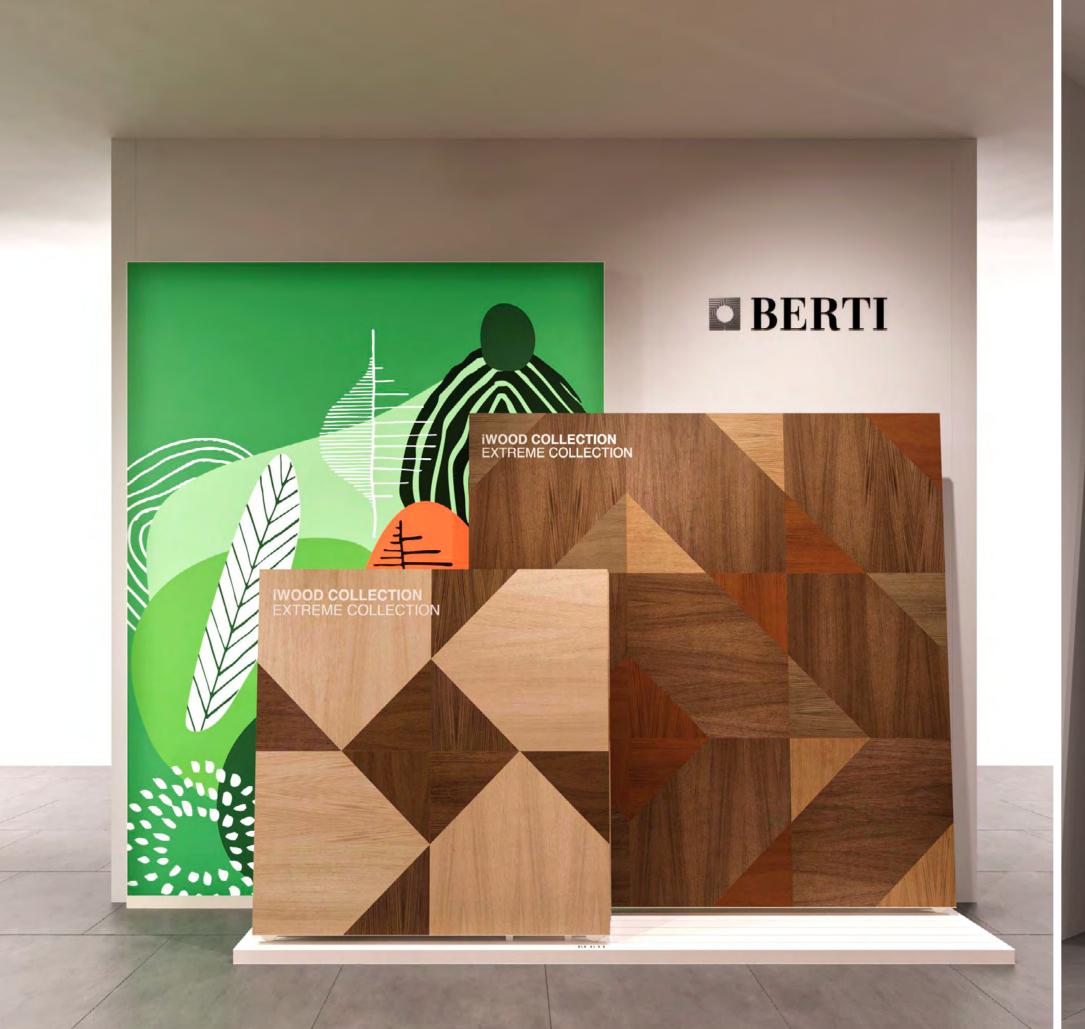

#### A new wooden floor experience

I-Wood: a design with a strong personality that stands out for the different configuration possibilities, especially with the ICA line. Simply manage the placement of the modules (60x30cm), the color variations and the frequency of the design distributed on the surface.

Photo: I-Wood smart display (dimension: 322x240cm)

Shop concept

I-Wood Showroom display system