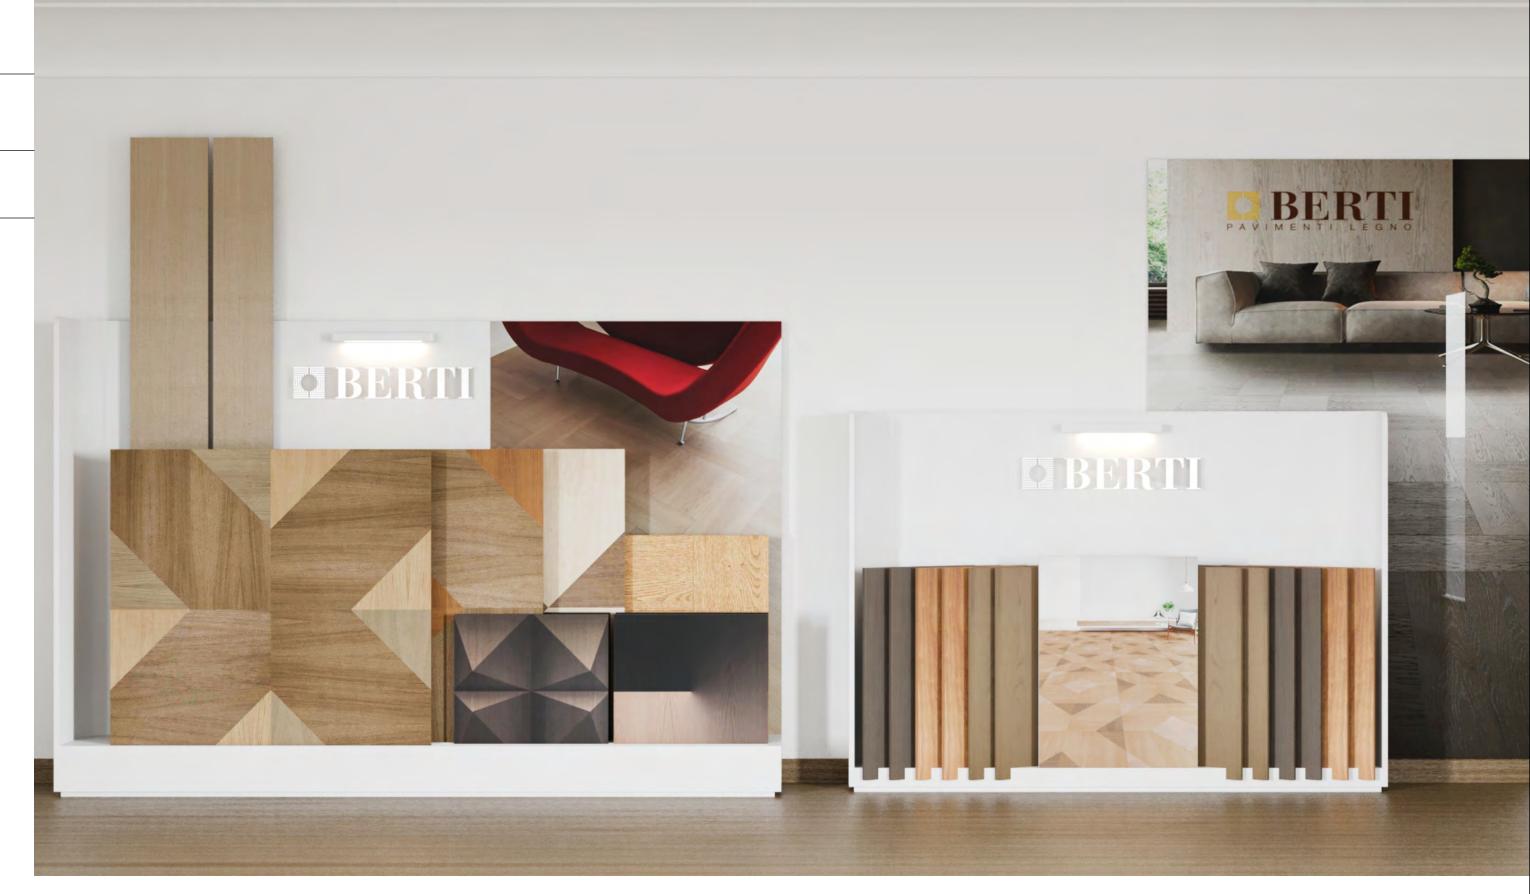

## New display system

"Smart system concept" is the new sampling system of Berti, Berti Studio and Diesel Living with Berti wooden floor. The essential design of the furnishings is connected by definition to the perfect simplicity of the nature of wood.

Clean design combined with ease of use of the product on the display, to create a practical and relaxing spaces for the mind.

Sampleholder (180x80x150/120x60x237cm) 6-12 samples

Sample holder mini (70x70x129cm) 10 samples

Drawer display (100x60x100) 12 samples

Display system with wallstand

The right balance between flexible space management and the furnishing proposal which highlights the product's wood material creating breadth and comfort.

Photo: Double wall hang display (240x3x240cm) 6 samples (random dimensions)

composition examples

#### Display system for single sample

Perfectly versatile, this display system makes it possible to create compositions, even in the window, to highlight the sample.

Photo: Display size 70x35x10cm