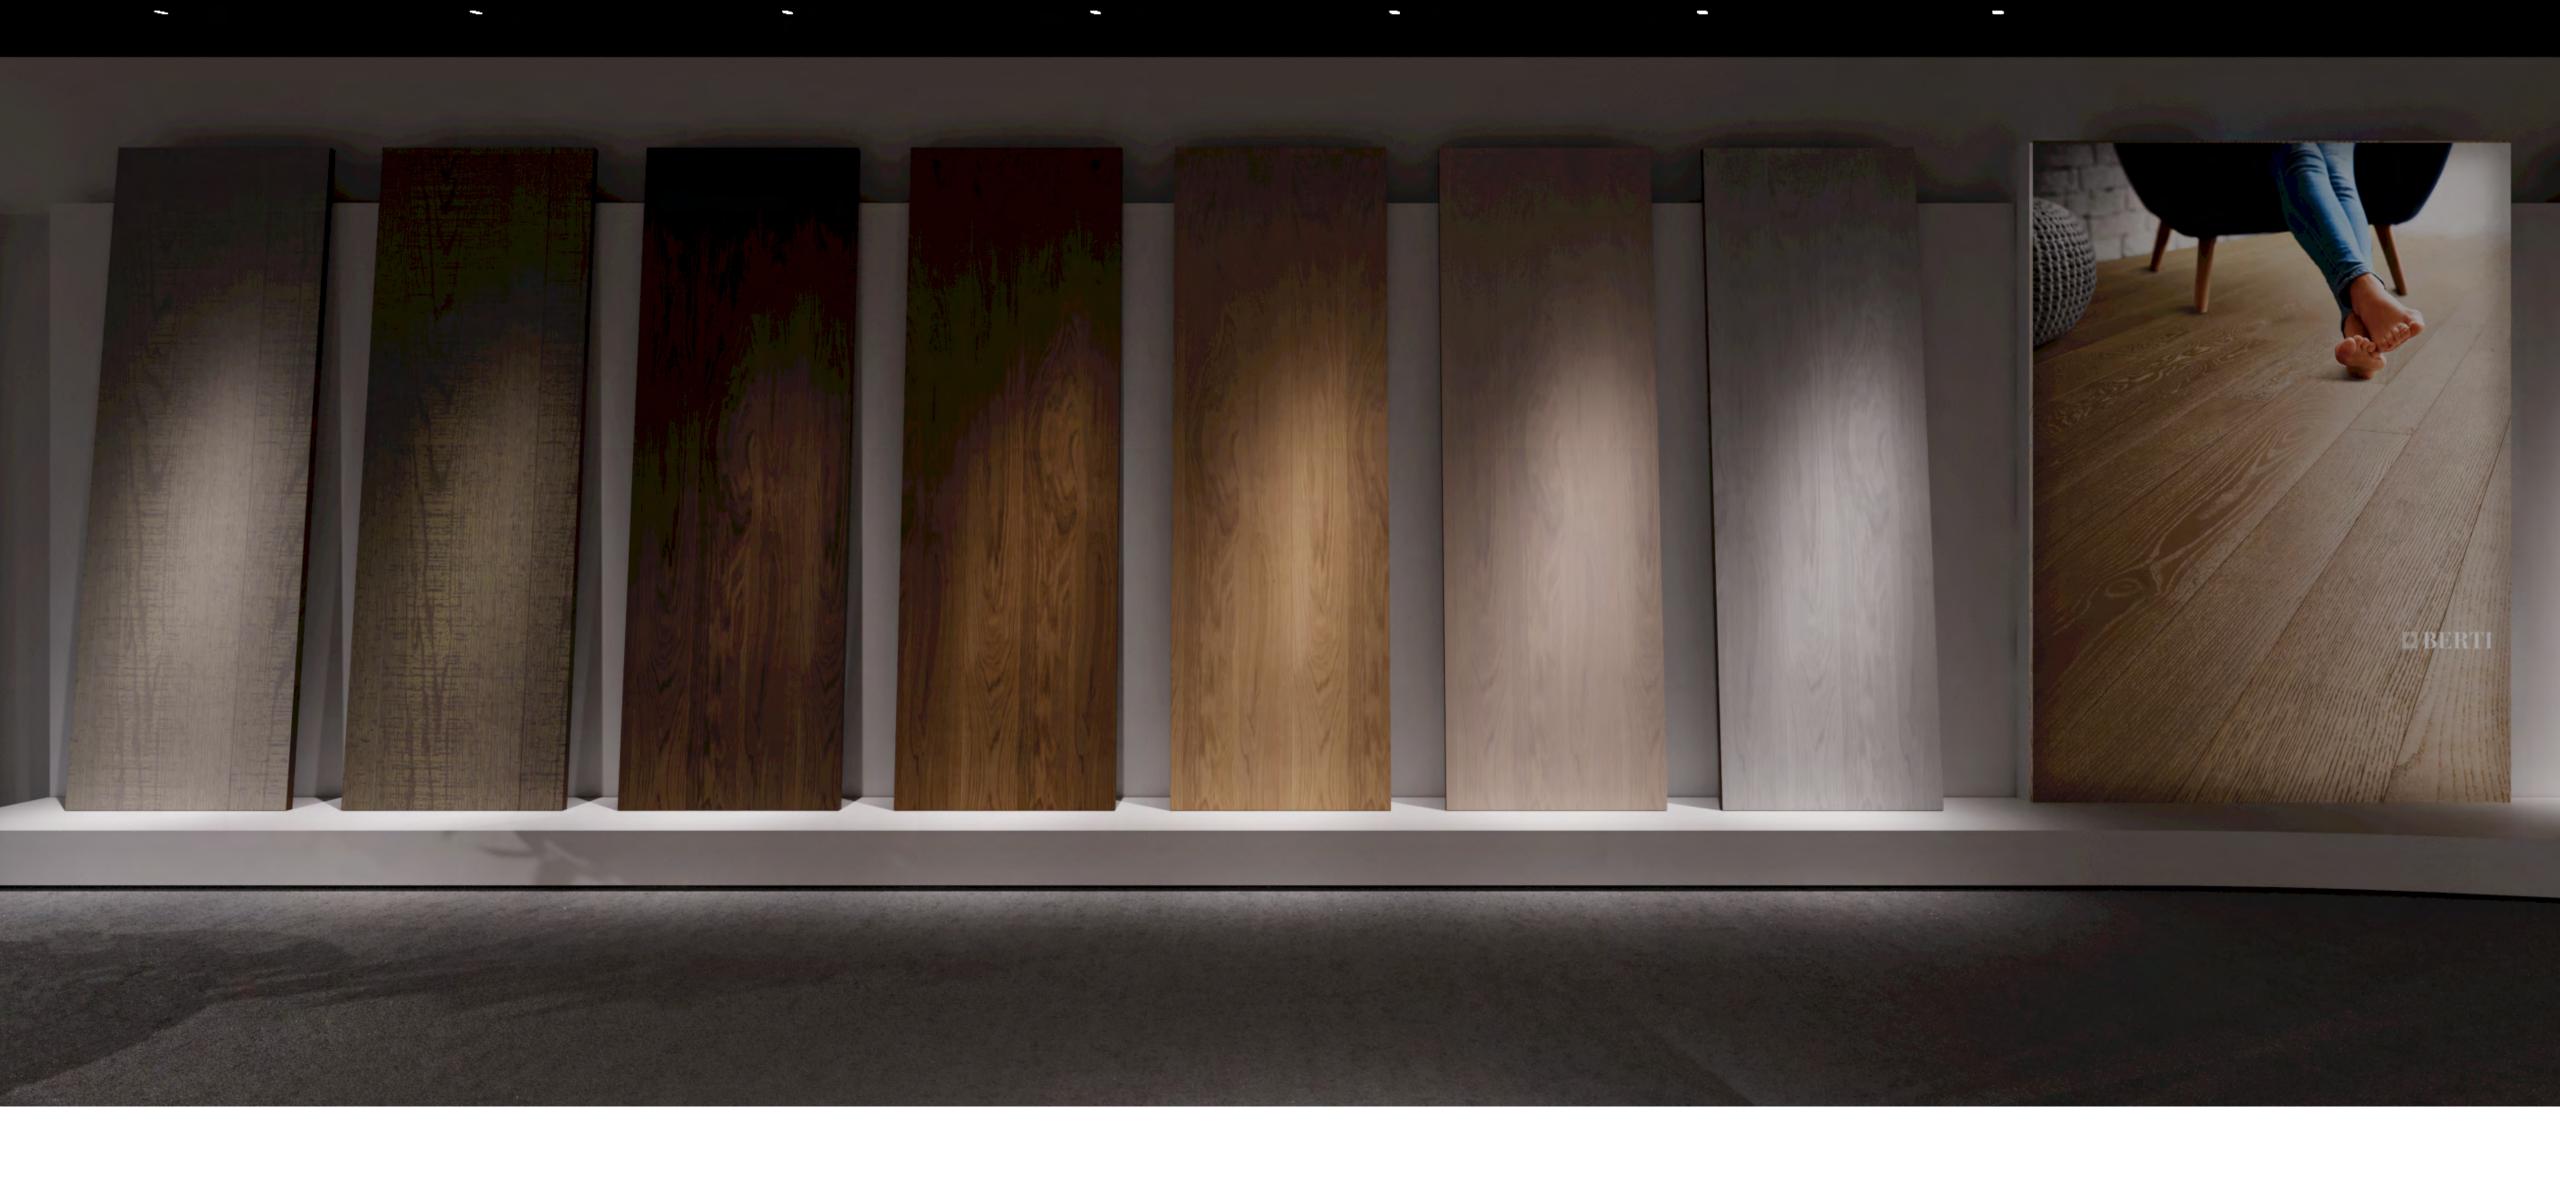

Drawer display (100x60x100) 12 samples

Display system with wallstand

The right balance between flexible space management and the furnishing proposal which highlights the product's wood material creating breadth and comfort.

Photo: Double wall hang display (240x3x240cm) 6 samples (random dimensions)

composition examples