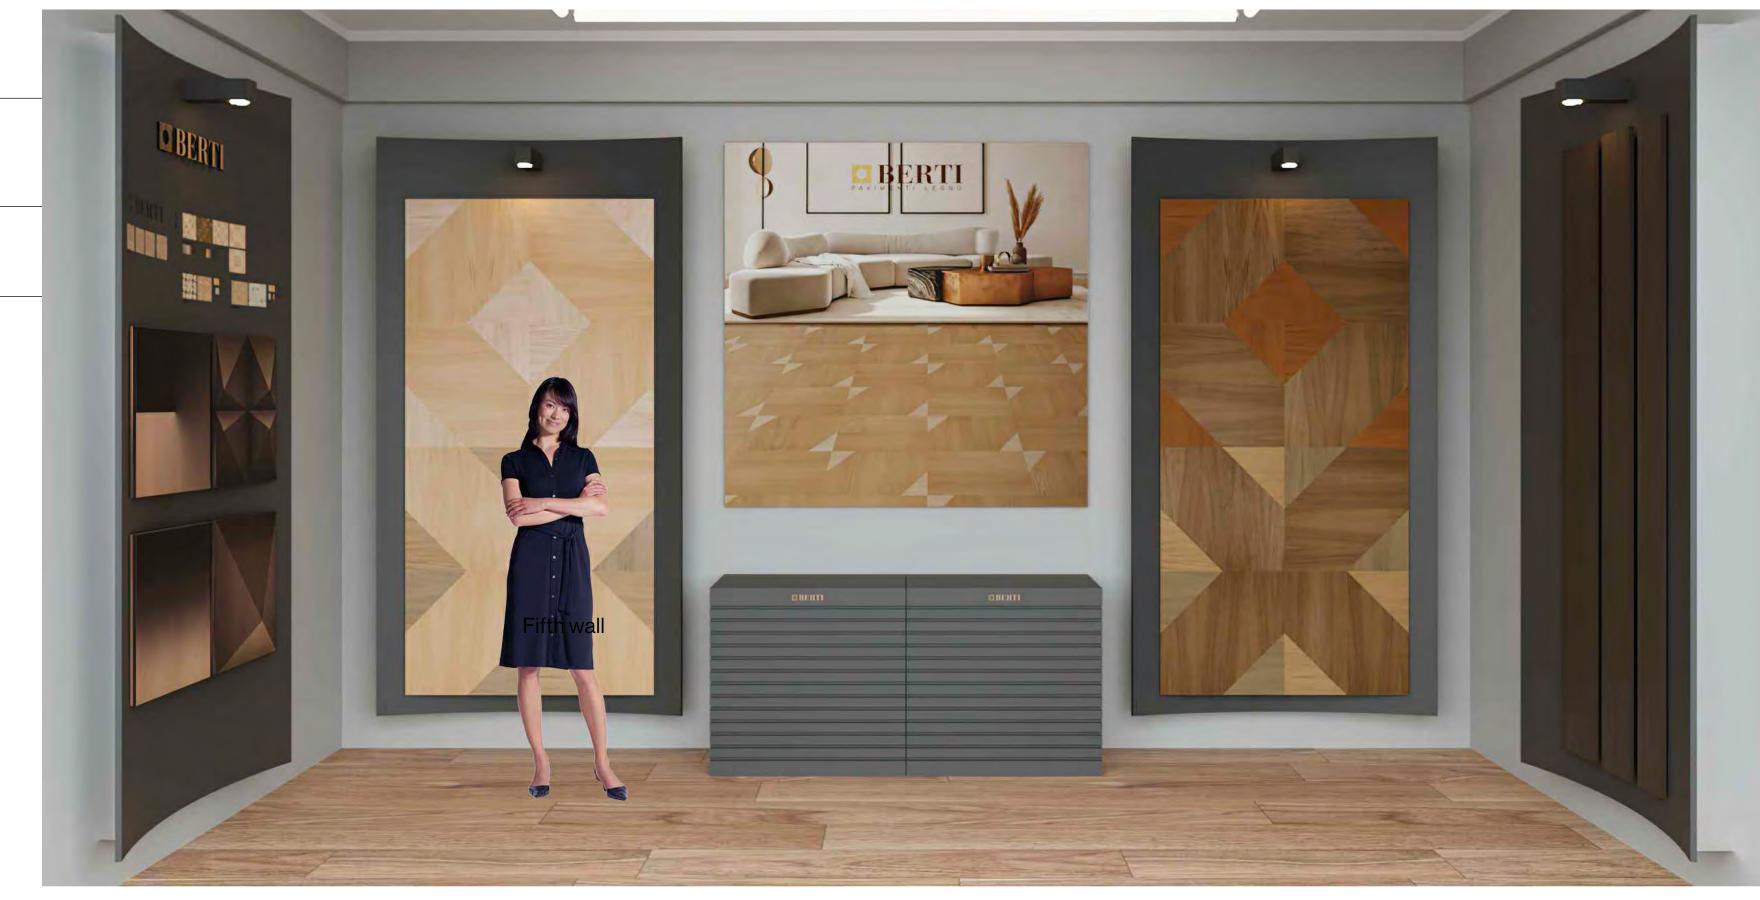

| I-Wood display<br>12 samples          | 271x180x43 cm random dimensions |
|---------------------------------------|---------------------------------|
| Drawer display<br>12 samples          | 90x90x60cm<br>50x80cm           |
| Berti two-sided display<br>24 samples | 211x145x58cm<br>50x80cm         |
| Fifth wall<br>2 samples               | 150x209cm<br>174x174cm          |

Big Fifth wall 9 samples

320x290cm random dimensions

Communication panel with tablet

05

Big Fifth wall 8 samples

320x290cm random dimensions

Drawer display 12 samples 90x90x60cm 50x80cm

Communication panel with tablet