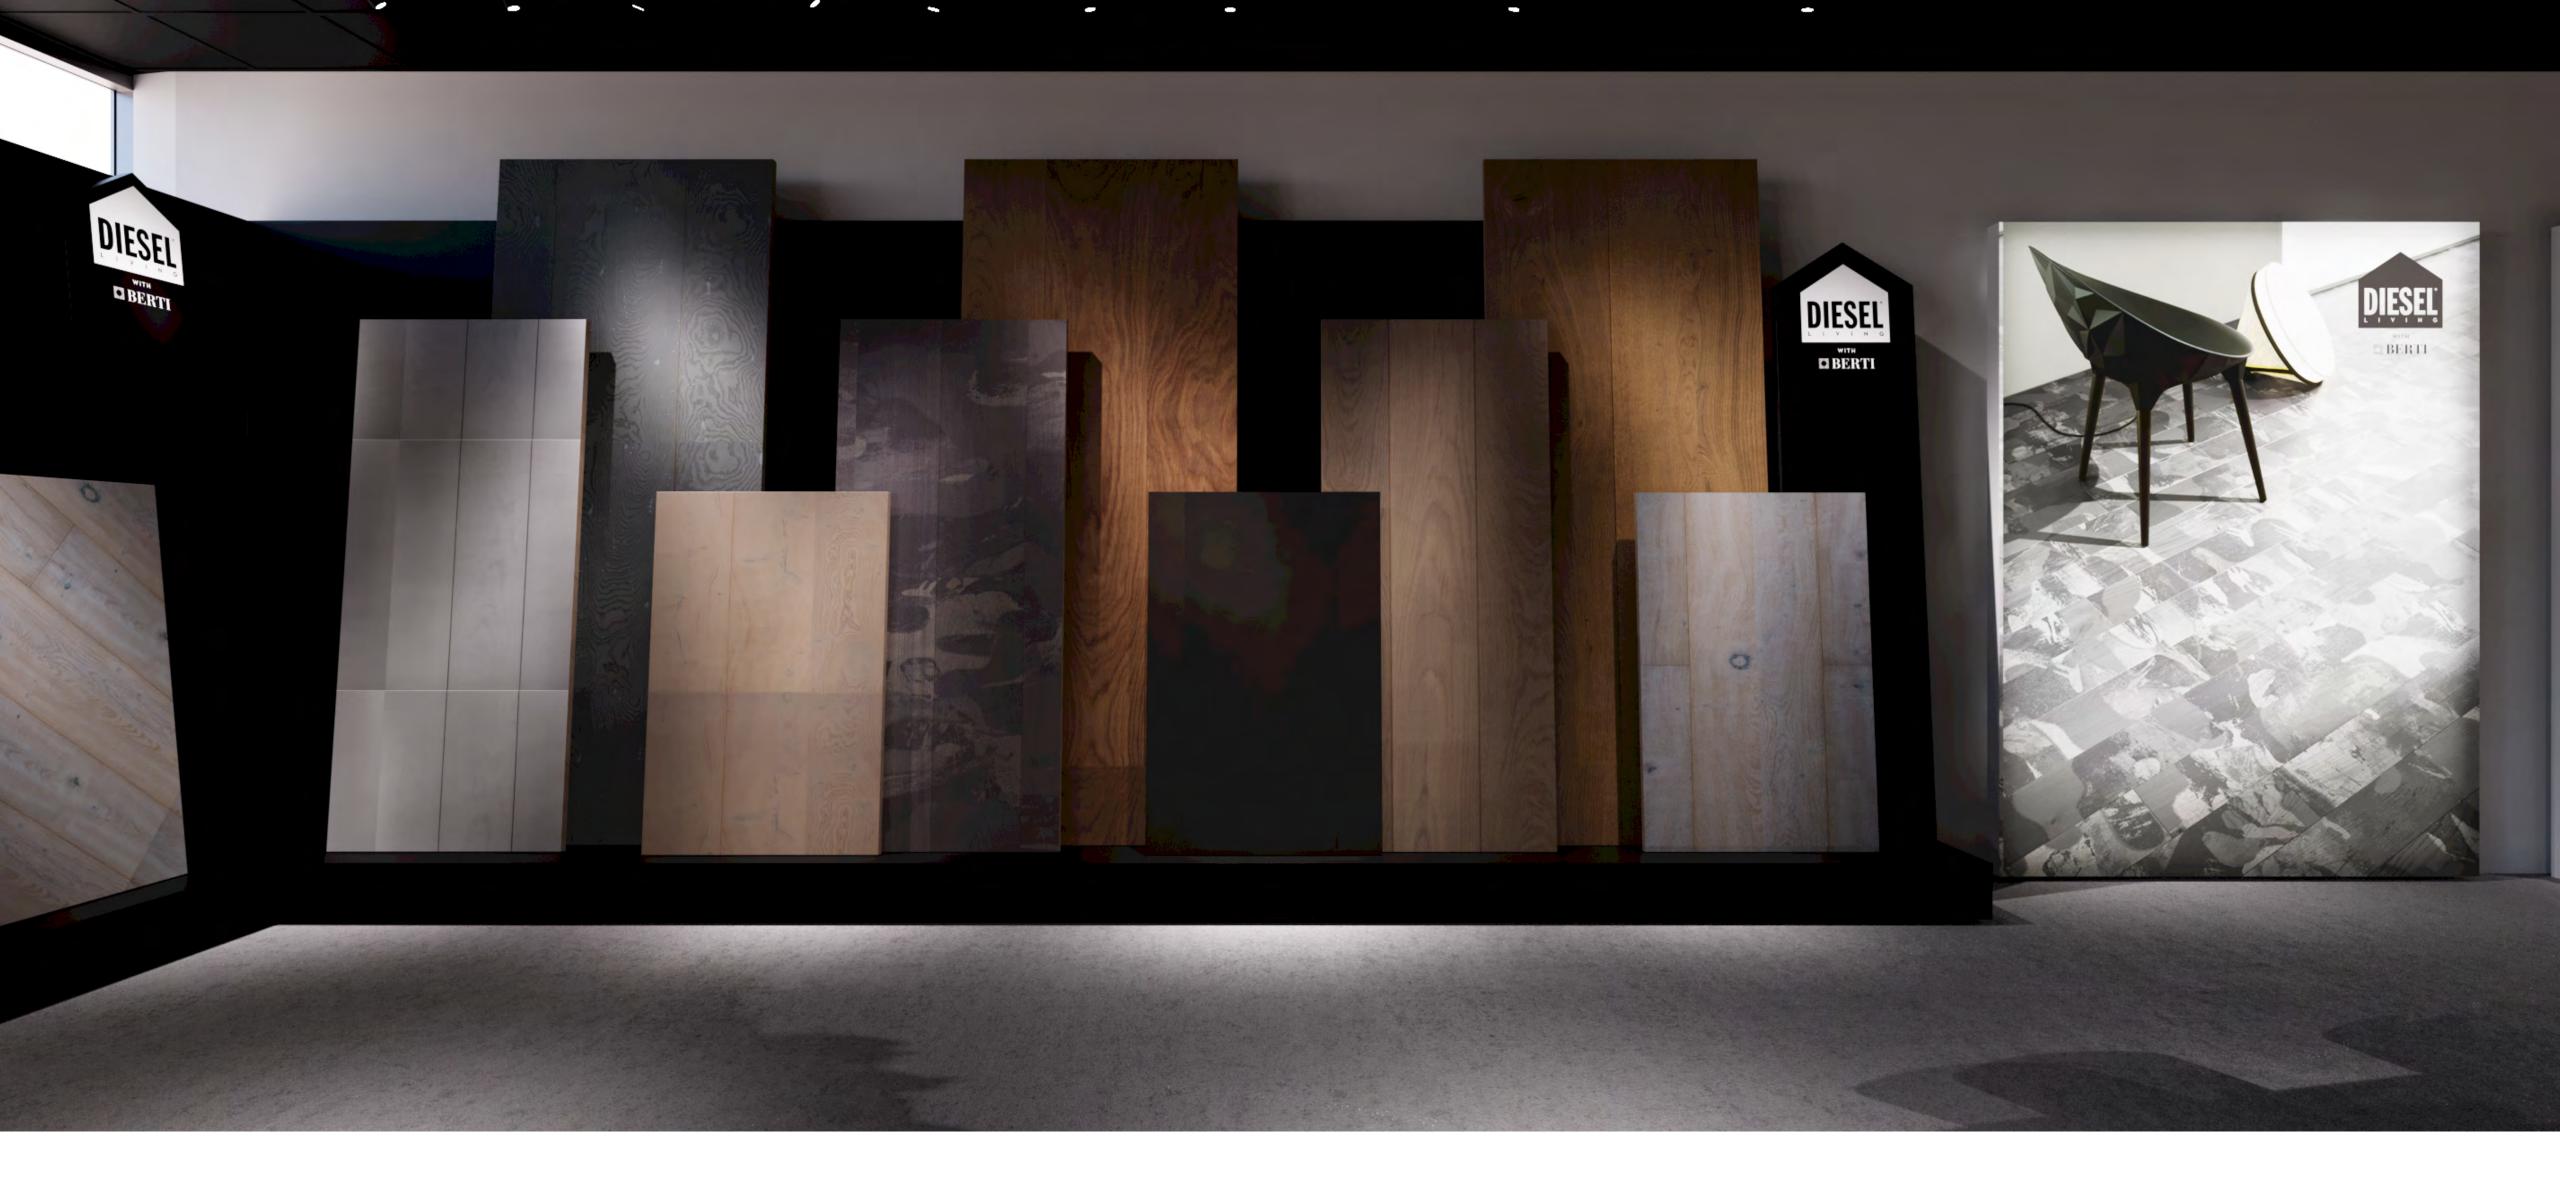

## New display system

"Smart system concept" is the new sampling system of Berti, Berti Studio and Diesel Living with Berti wooden floor. The essential design of the furnishings is connected by definition to the perfect simplicity of the nature of wood.

Clean design combined with ease of use of the product on the display, to create a practical and relaxing spaces for the mind.

Sampleholder (180x80x150/120x60x237cm) 6-12 samples

Sample holder mini (70x70x129cm) 10 samples