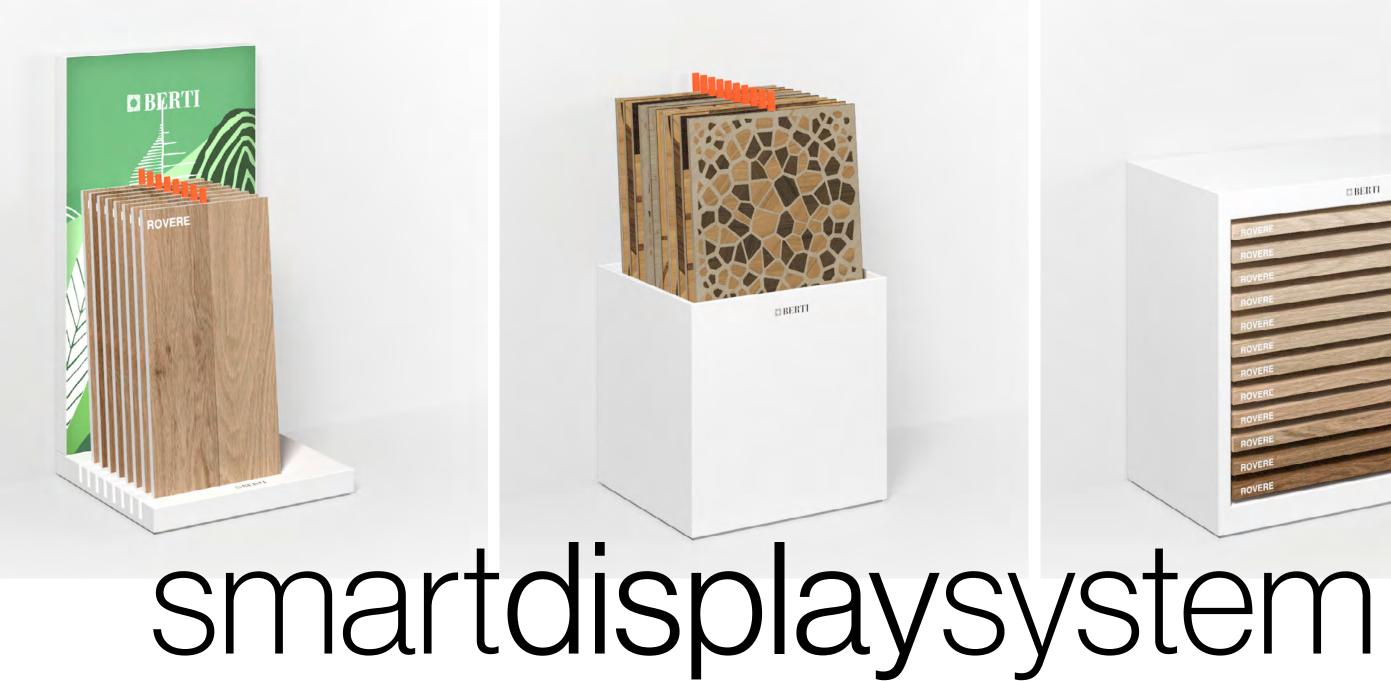

## New display system

"Smart system concept" is the new sampling system of Berti, Berti Studio and Diesel Living with Berti wooden floor. The essential design of the furnishings is connected by definition to the perfect simplicity of the nature of wood.

Clean design combined with ease of use of the product on the display, to create a practical and relaxing spaces for the mind.

Sampleholder (180x80x150/120x60x237cm) 6-12 samples

Sample holder mini (70x70x129cm) 10 samples

Drawer display (100x60x100) 12 samples

Display system with wallstand

The right balance between flexible space management and the furnishing proposal which highlights the product's wood material creating breadth and comfort.

#### Display system for single sample

Perfectly versatile, this display system makes it possible to create compositions, even in the window, to highlight the sample.

Photo: Display size 70x35x10cm