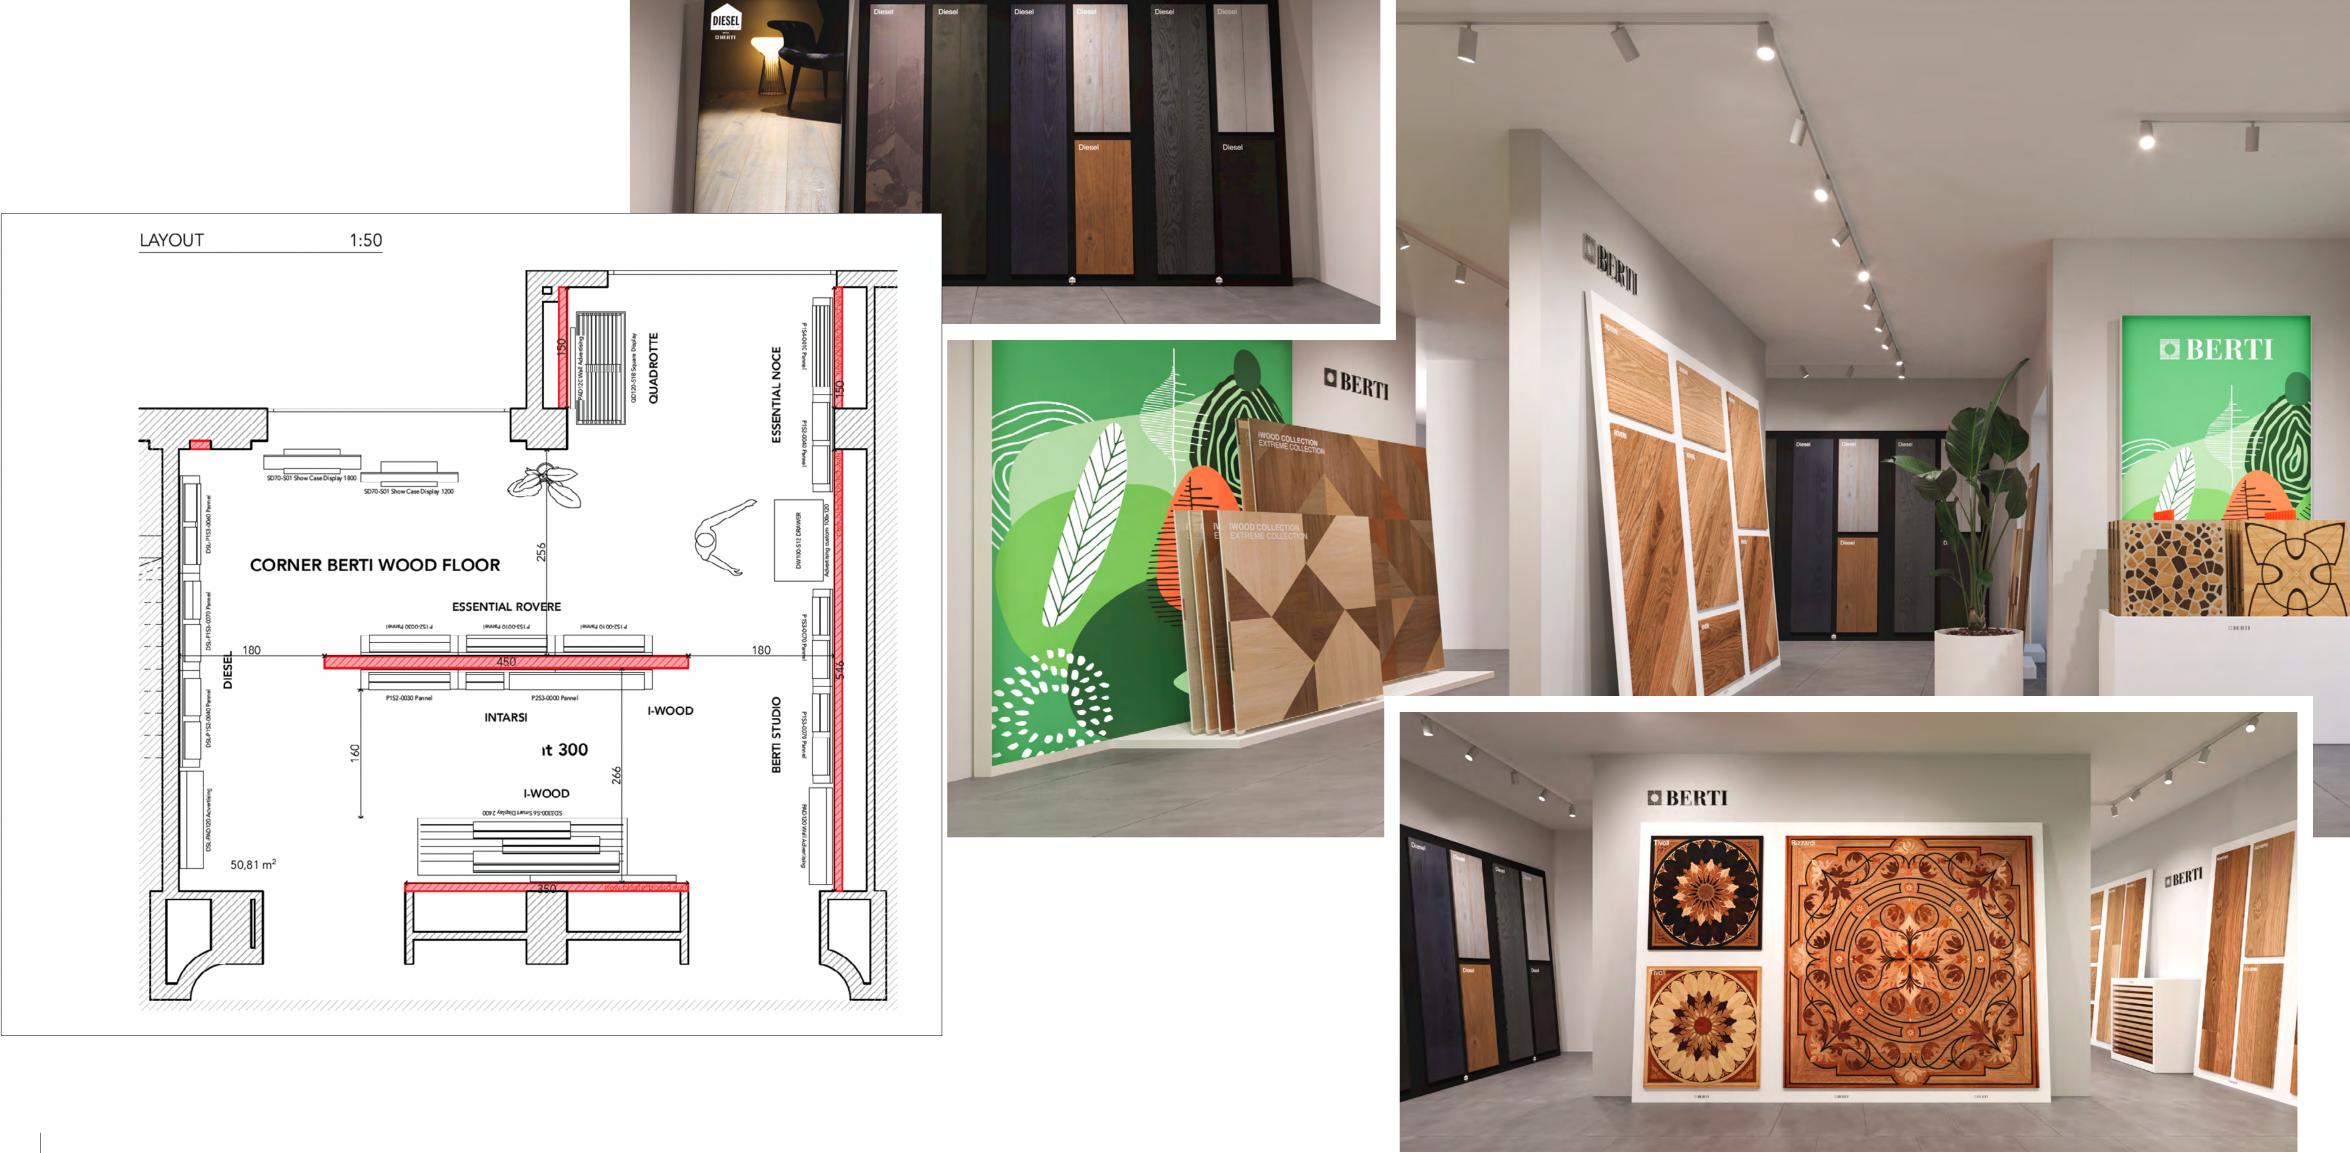

### Corner showroom

#### Wooden samples at your fingertips

Parquet and parquet samples on hand in a minimally invasive order that lets you see all the features of the products on display.

An essential and dynamic solution, with different I-Wood sample volumes, for a discreet and elegant reorganization.

# Simple and essential solution

All you need to choose a wooden floor or wall covering is simplicity and visual pleasure. The new exhibitions are based on this principle, applying the visual balance of wood, which sets the I-Wood collection apart, in a practical aesthetic ready to make the trend.