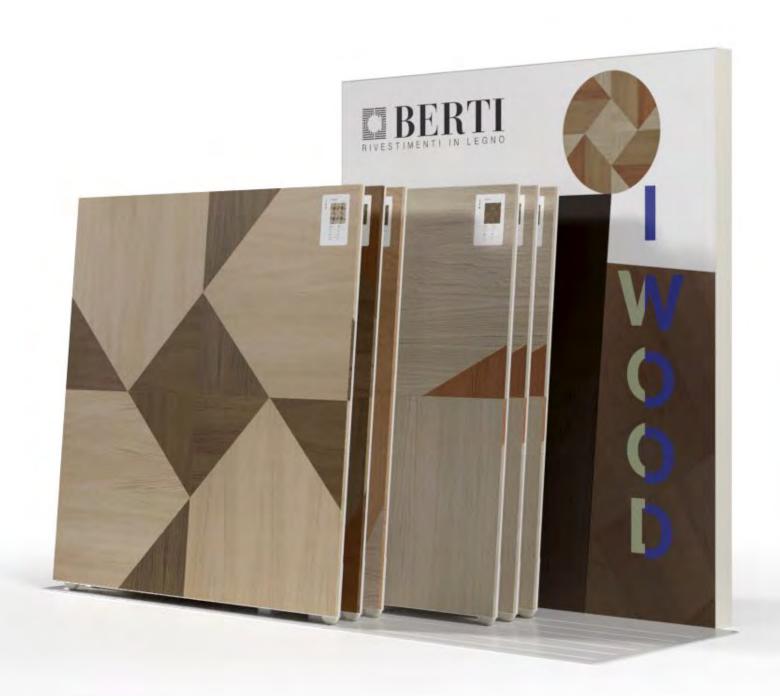

#### A new wooden floor experience

I-Wood: a design with a strong personality that stands out for the different configuration possibilities, especially with the ICA line. Simply manage the placement of the modules (60x30cm), the color variations and the frequency of the design distributed on the surface.

Photo: I-Wood smart display (dimension: 322x240cm)

Shop concept

I-Wood Showroom display system