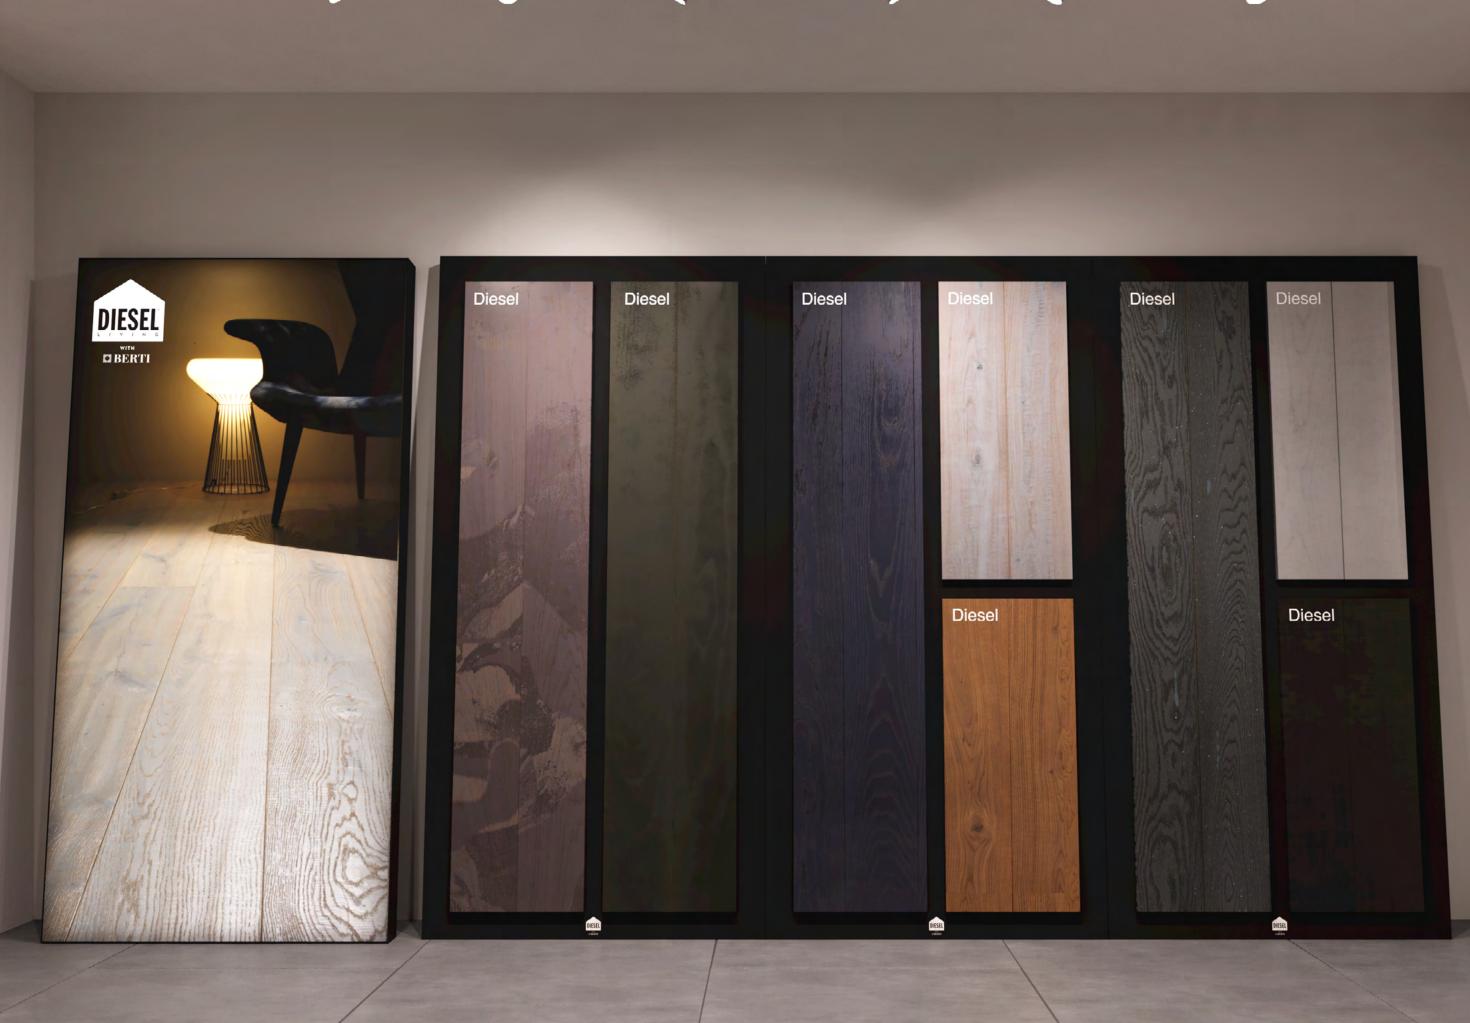

## New display system

"Smart system concept" is the new sampling system of Berti, Berti Studio and Diesel Living with Berti wooden floor. The essential design of the furnishings is connected by definition to the perfect simplicity of the nature of wood.