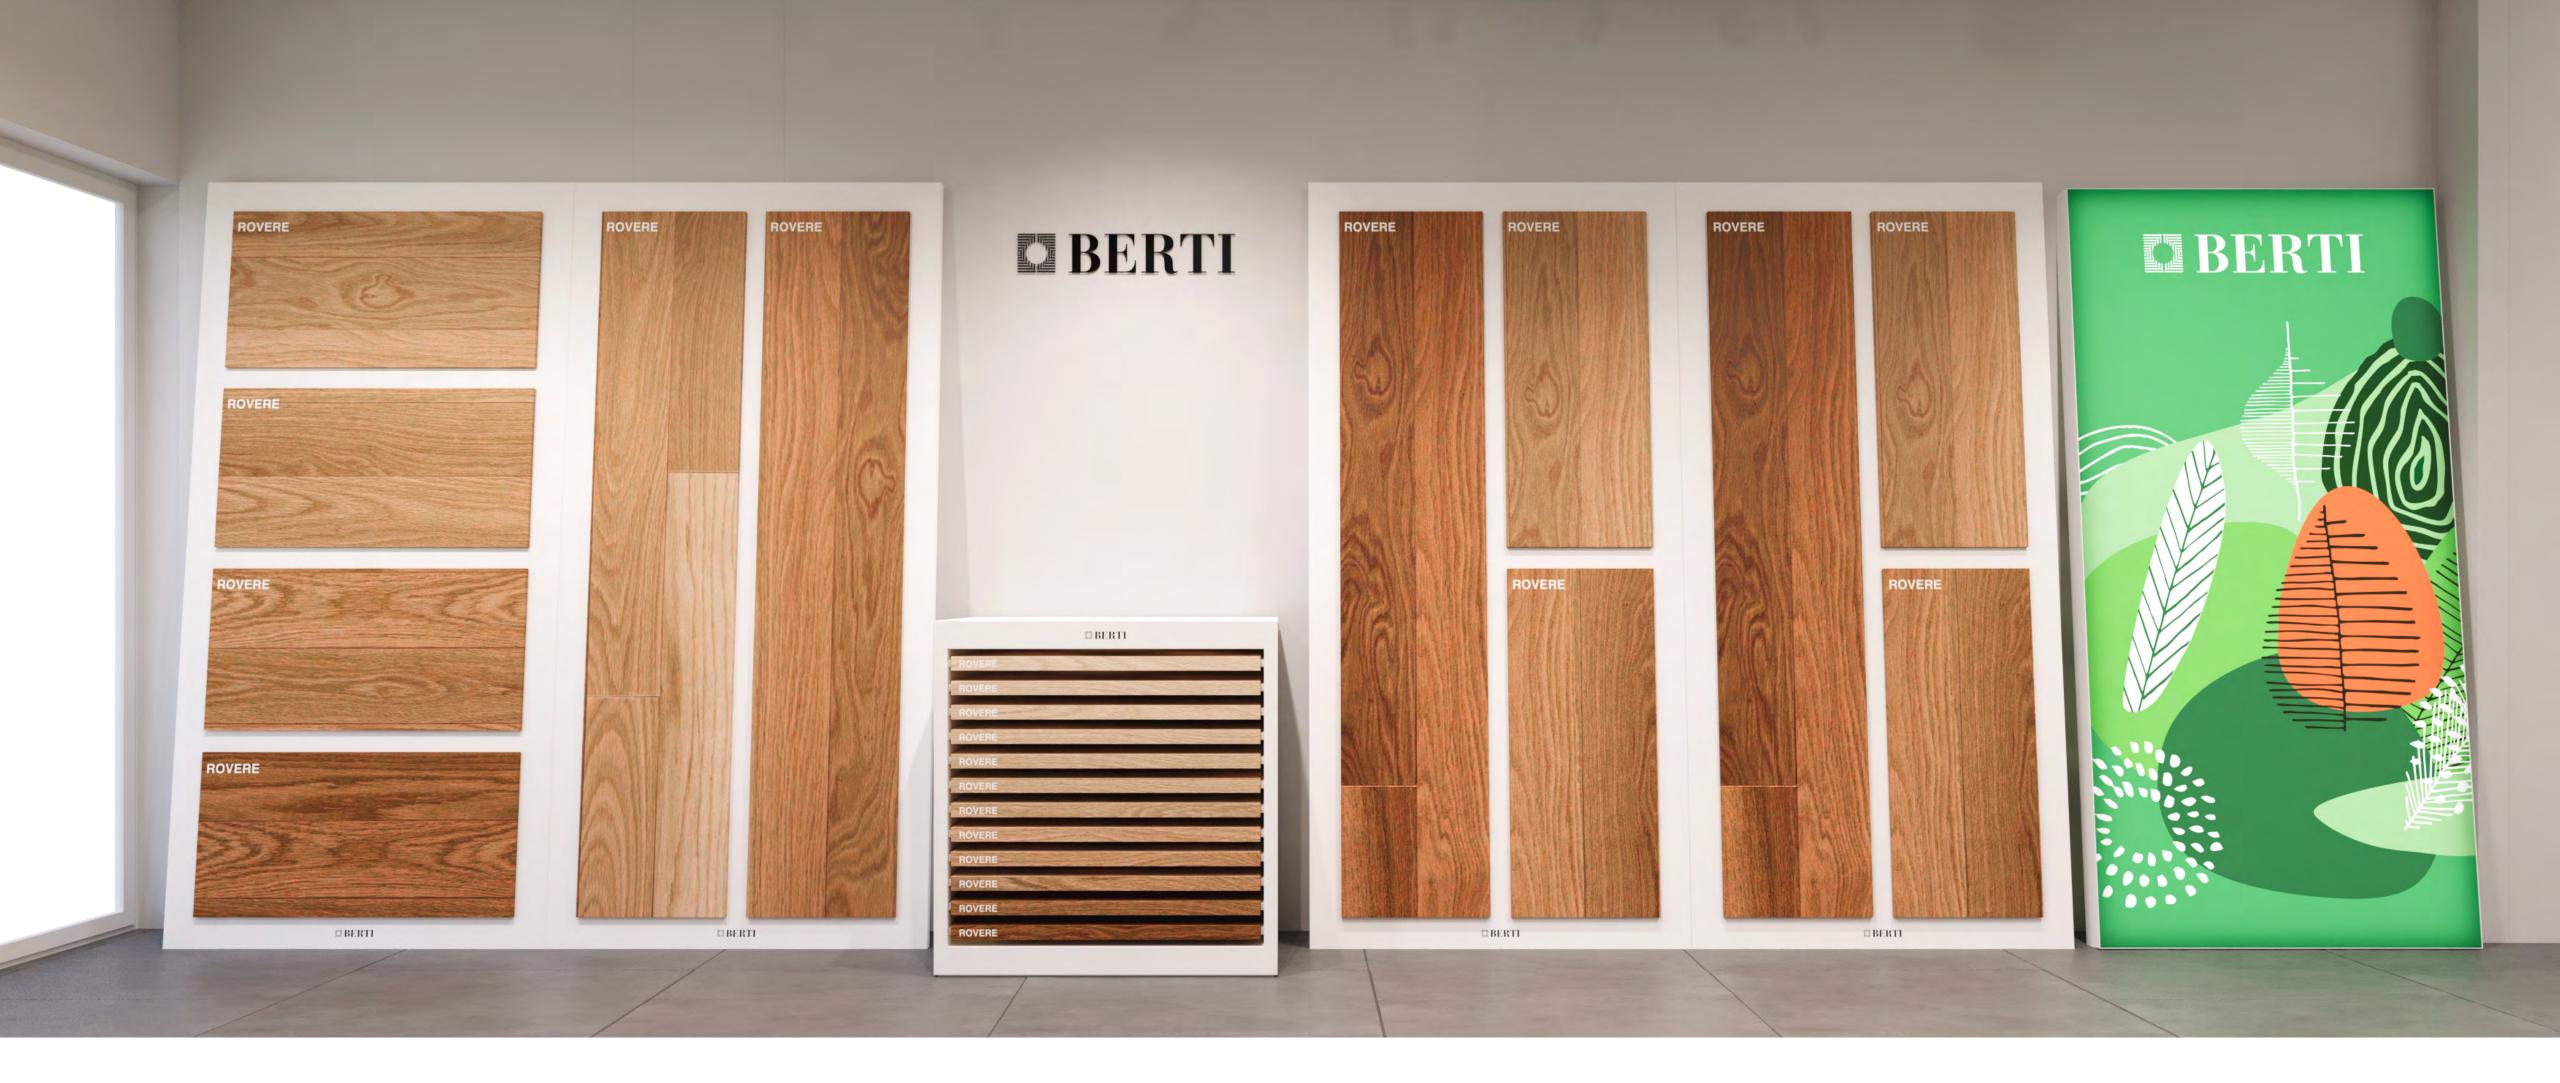

## New display system

"Smart system concept" is the new sampling system of Berti, Berti Studio and Diesel Living with Berti wooden floor. The essential design of the furnishings is connected by definition to the perfect simplicity of the nature of wood.

Clean design combined with ease of use of the product on the display, to create a practical and relaxing spaces for the mind.

Sampleholder (180x80x150/120x60x237cm) 6-12 samples

Sample holder mini (70x70x129cm) 10 samples

Drawer display (100x60x100) 12 samples

Display system with wallstand

The right balance between flexible space management and the furnishing proposal which highlights the product's wood material creating breadth and comfort.

Photo: Double wall hang display (240x3x240cm) 6 samples (random dimensions)

composition examples