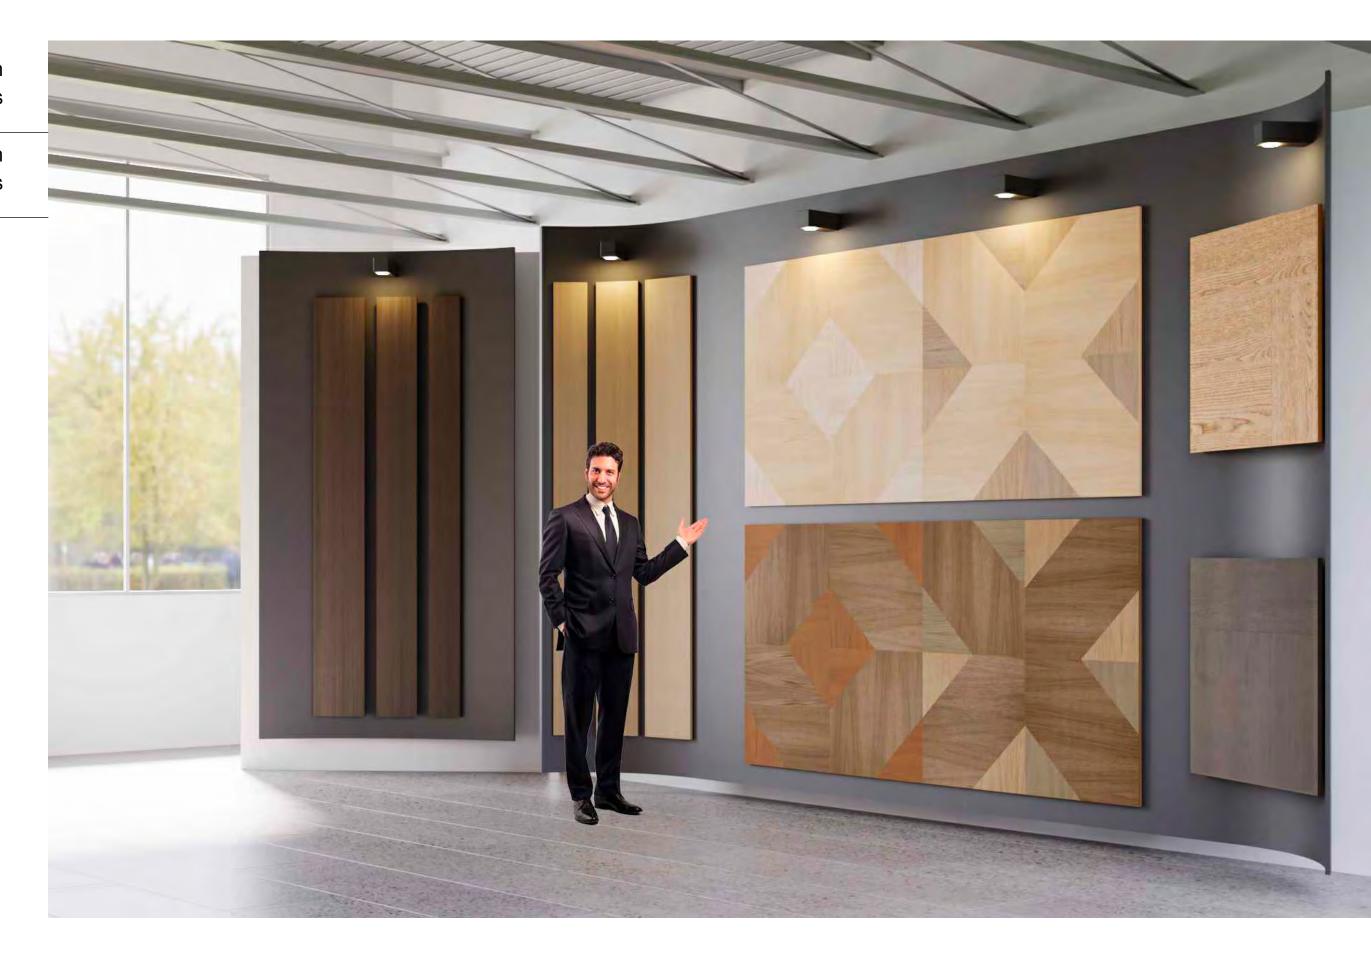

DERTI O

Curved big fifth wall 3 samples

150x290cm random dimensions

Big Fifth wall 9 samples 470x290cm random dimensions

09

#### BERTI

| Curved fifth wall<br>2 samples | 150x290cm<br>240x290cm |
|--------------------------------|------------------------|
| 2 display<br>24 samples        | 60x86cm<br>50x80cm     |
| 2 printed images               | 210x140cm              |