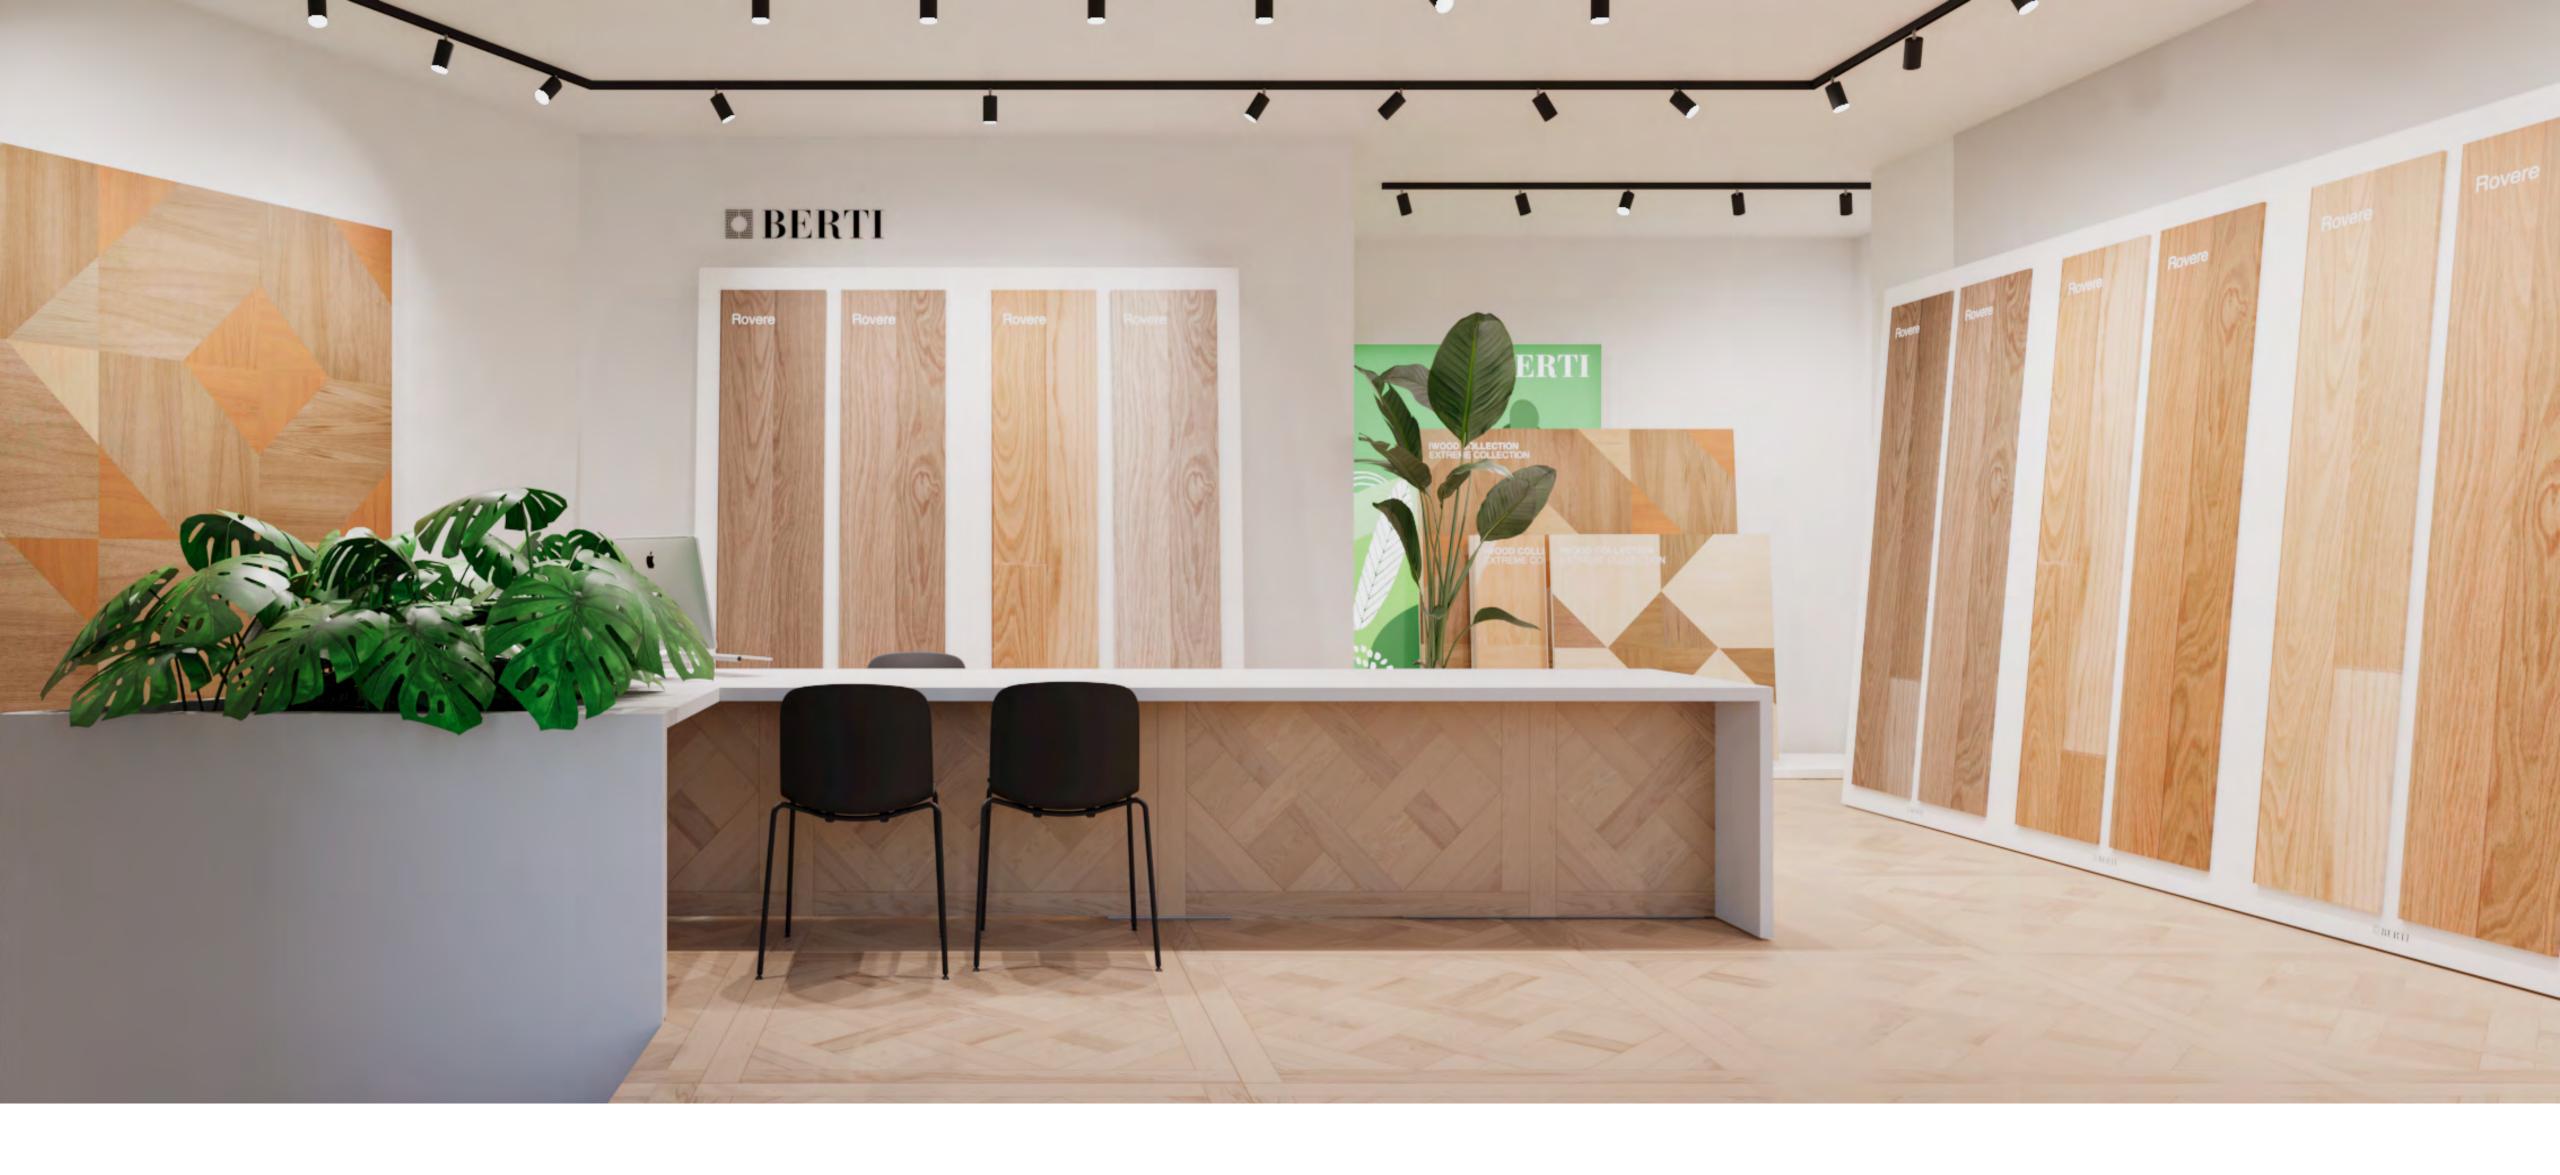

#### BERTI

www.berti.net

Creating value for people in the physical store is our starting point. For this reason we design evocative environments dedicated to product immersion.

## New display system

"Smart system concept" is the new sampling system of Berti, Berti Studio and Diesel Living with Berti wooden floor. The essential design of the furnishings is connected by definition to the perfect simplicity of the nature of wood.

Clean design combined with ease of use of the product on the display, to create a practical and relaxing spaces for the mind.

Sampleholder (180x80x150/120x60x237cm) 6-12 samples

Sample holder mini (70x70x129cm) 10 samples

Drawer display (100x60x100) 12 samples

Display system with wallstand

The right balance between flexible space management and the furnishing proposal which highlights the product's wood material creating breadth and comfort.