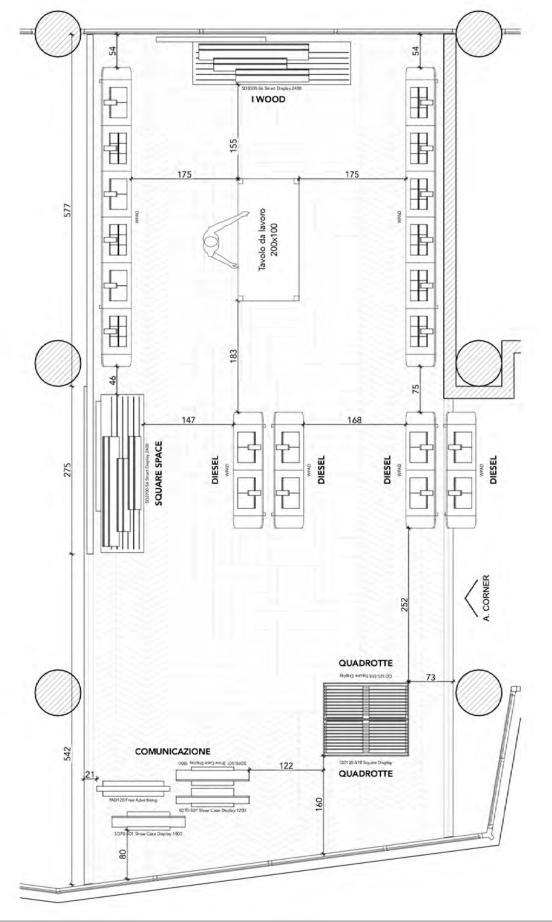

## Project 01 | Paris monobrand store **GROUND FLOOR** ground floor BERTI BERTI 1:50 BASEMENT basement