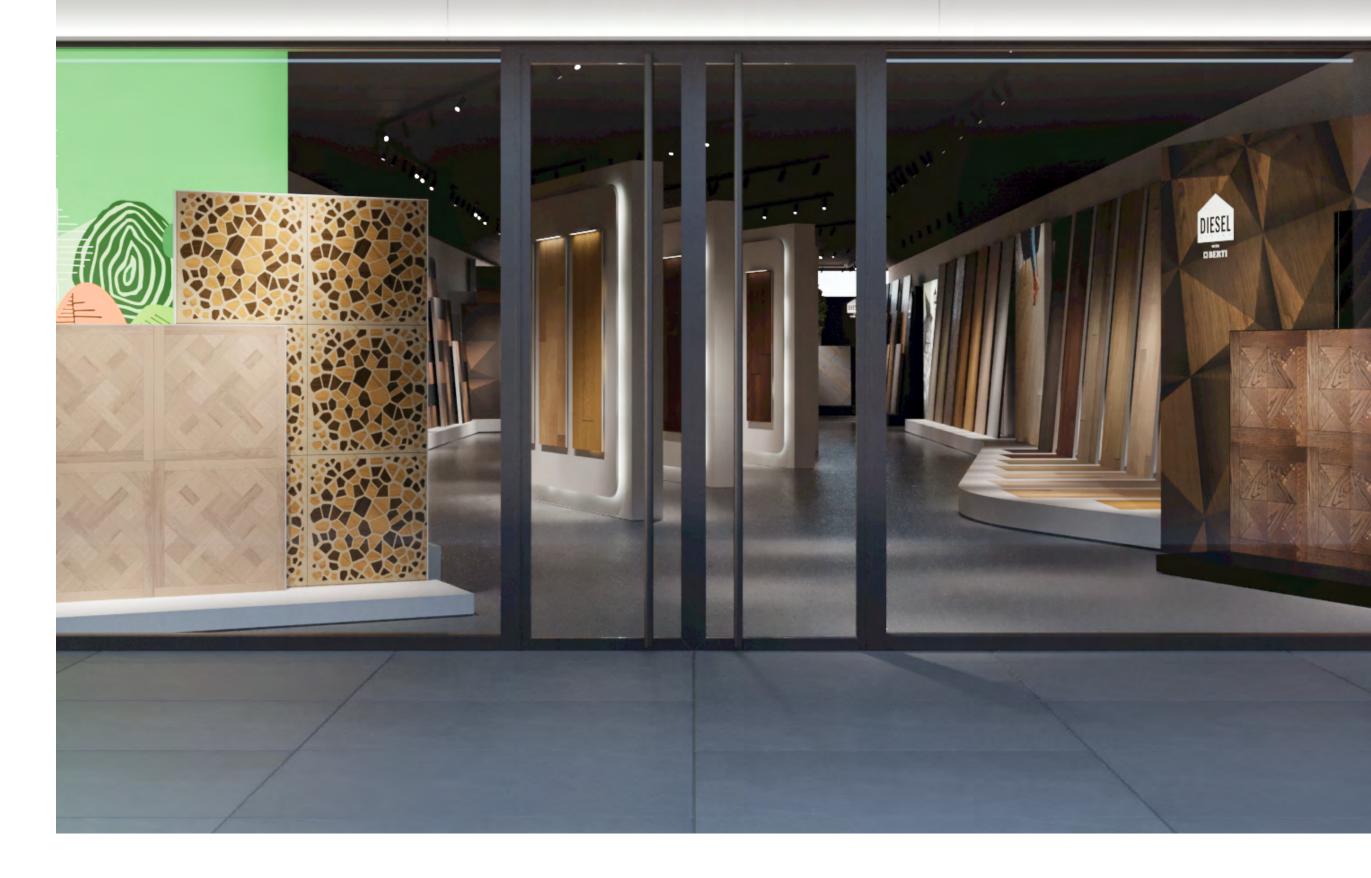

#### A new wooden floor experience

I-Wood: a design with a strong personality that stands out for the different configuration possibilities, especially with the ICA line. Simply manage the placement of the modules (60x30cm), the color variations and the frequency of the design distributed on the surface.

Photo: I-Wood smart display (dimension: 322x240cm)

Shop concept

I-Wood Showroom display system