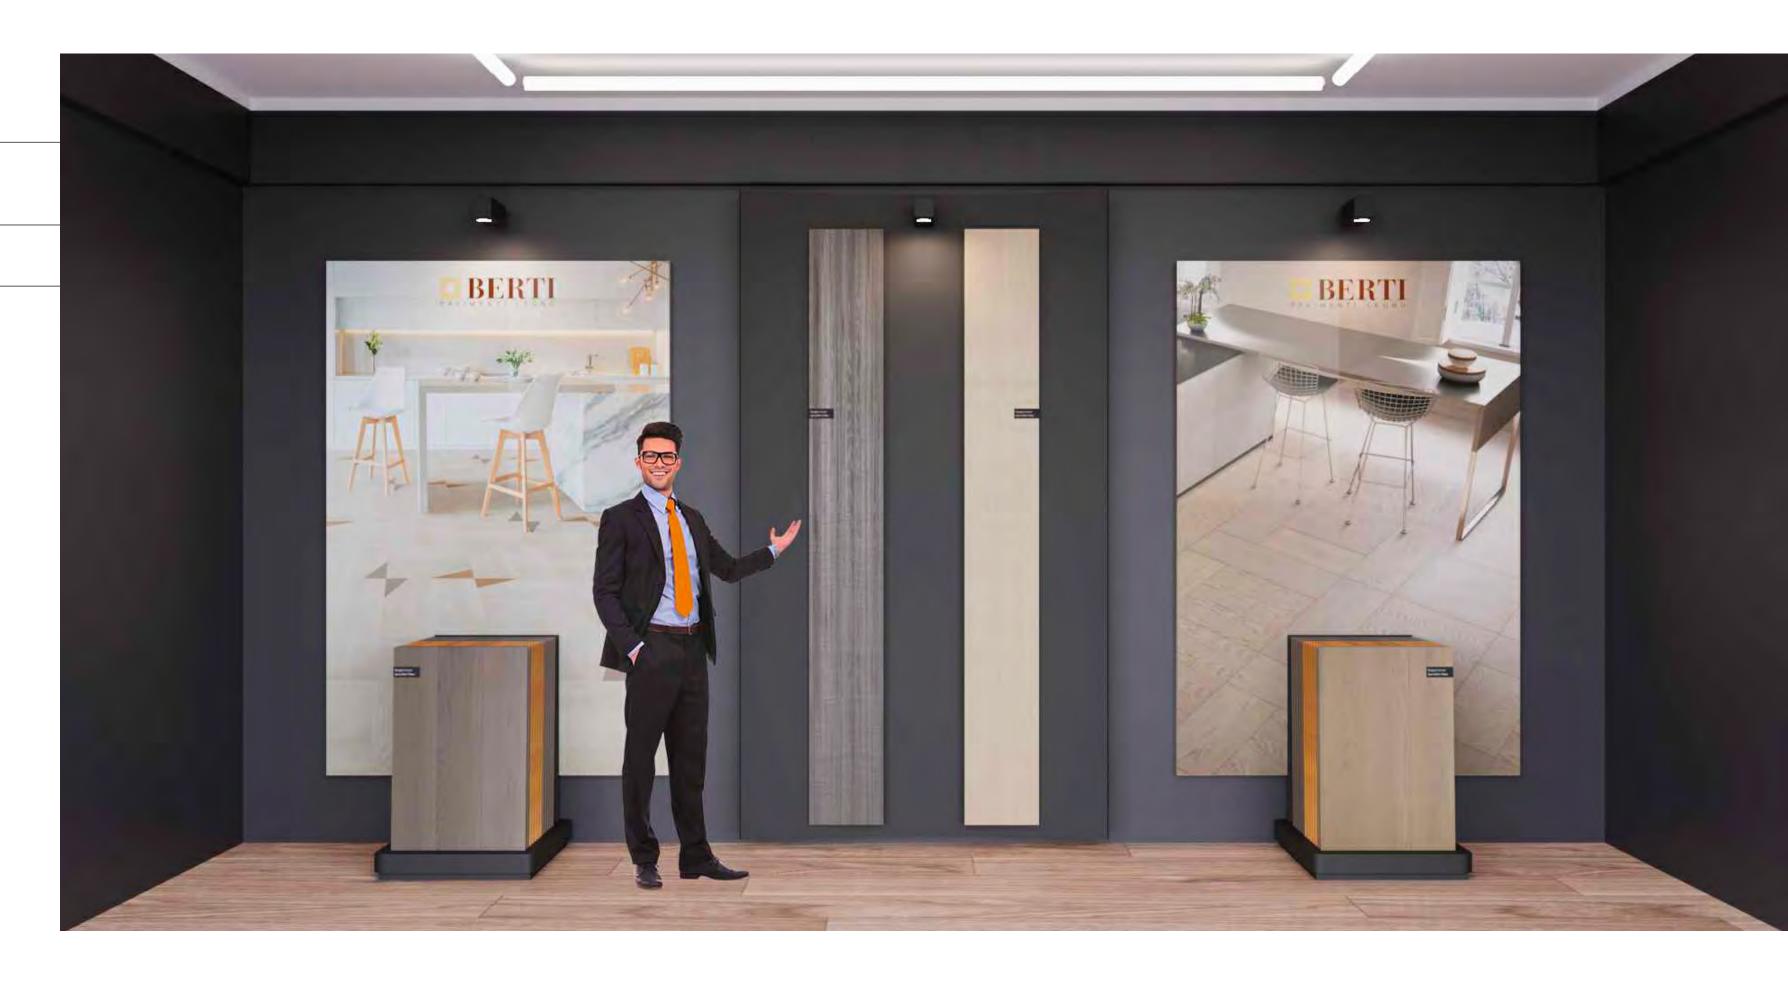

Photo: Double wall hang display (240x3x240cm) 6 samples (random dimensions)

composition examples

#### Display system for single sample

Perfectly versatile, this display system makes it possible to create compositions, even in the window, to highlight the sample.

Photo: Display size 70x35x10cm