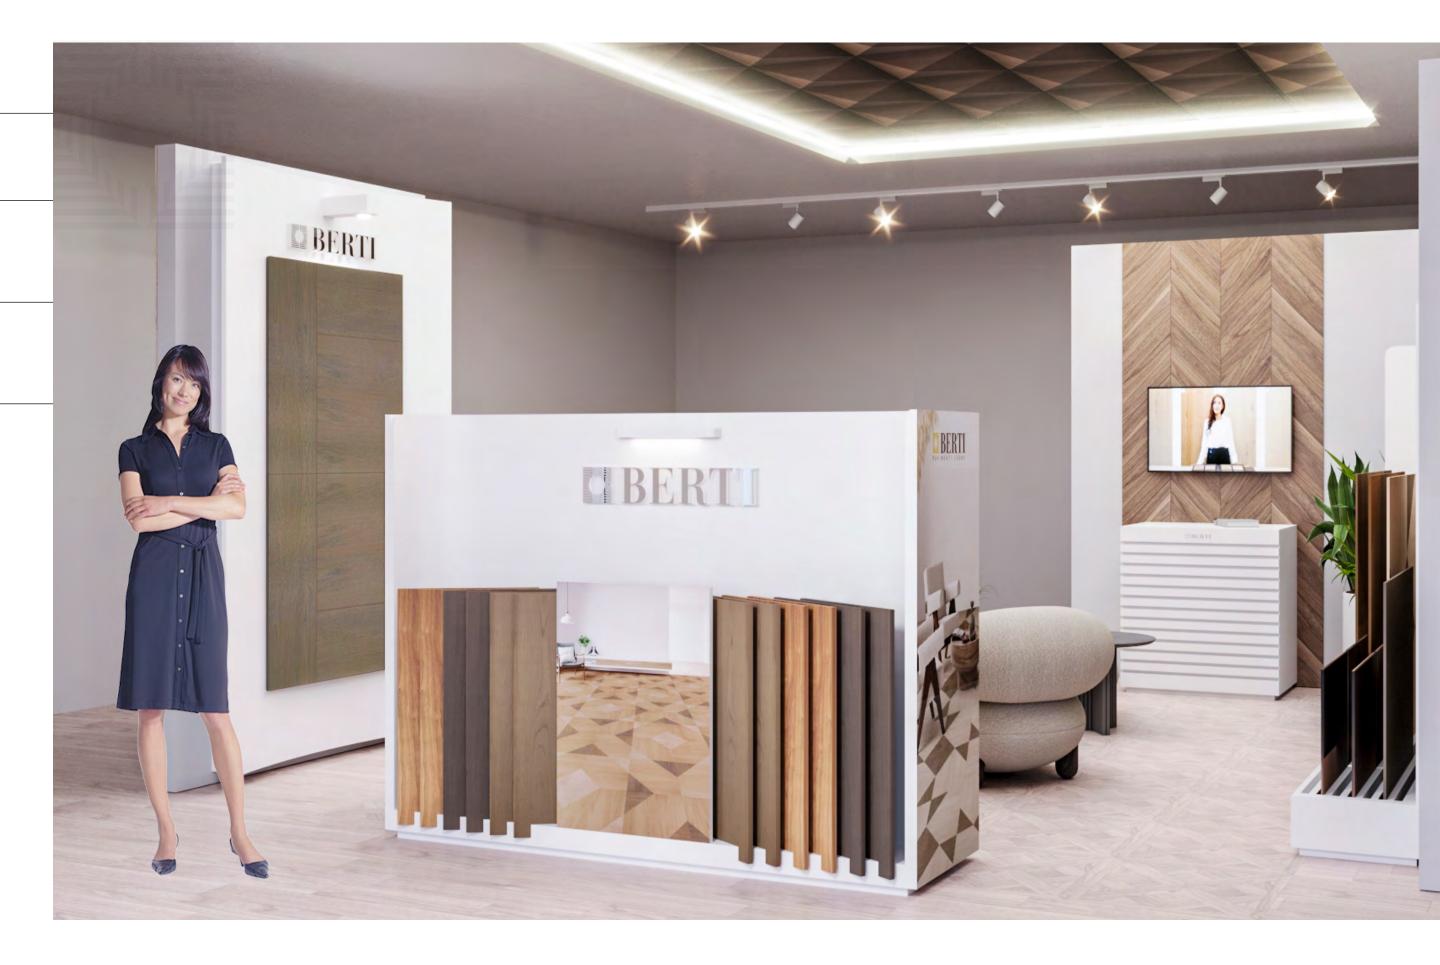

## New display system

"Smart system concept" is the new sampling system of Berti, Berti Studio and Diesel Living with Berti wooden floor. The essential design of the furnishings is connected by definition to the perfect simplicity of the nature of wood.

Clean design combined with ease of use of the product on the display, to create a practical and relaxing spaces for the mind.

Sampleholder (180x80x150/120x60x237cm) 6-12 samples

Sample holder mini (70x70x129cm) 10 samples

Drawer display (100x60x100) 12 samples

Display system with wallstand

The right balance between flexible space management and the furnishing proposal which highlights the product's wood material creating breadth and comfort.