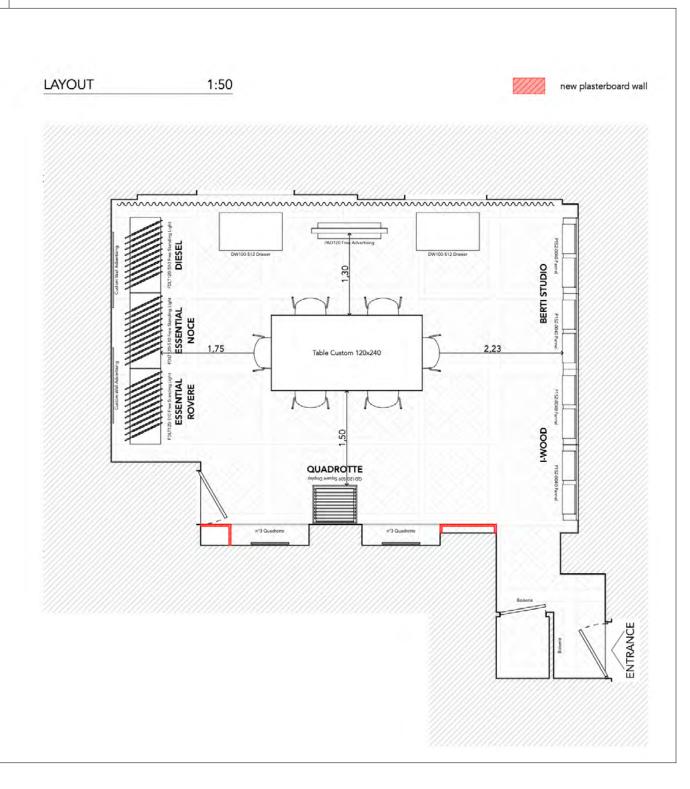

## Project 01 | Paris monobrand store **GROUND FLOOR** ground floor BERTI BERTI 1:50 BASEMENT basement