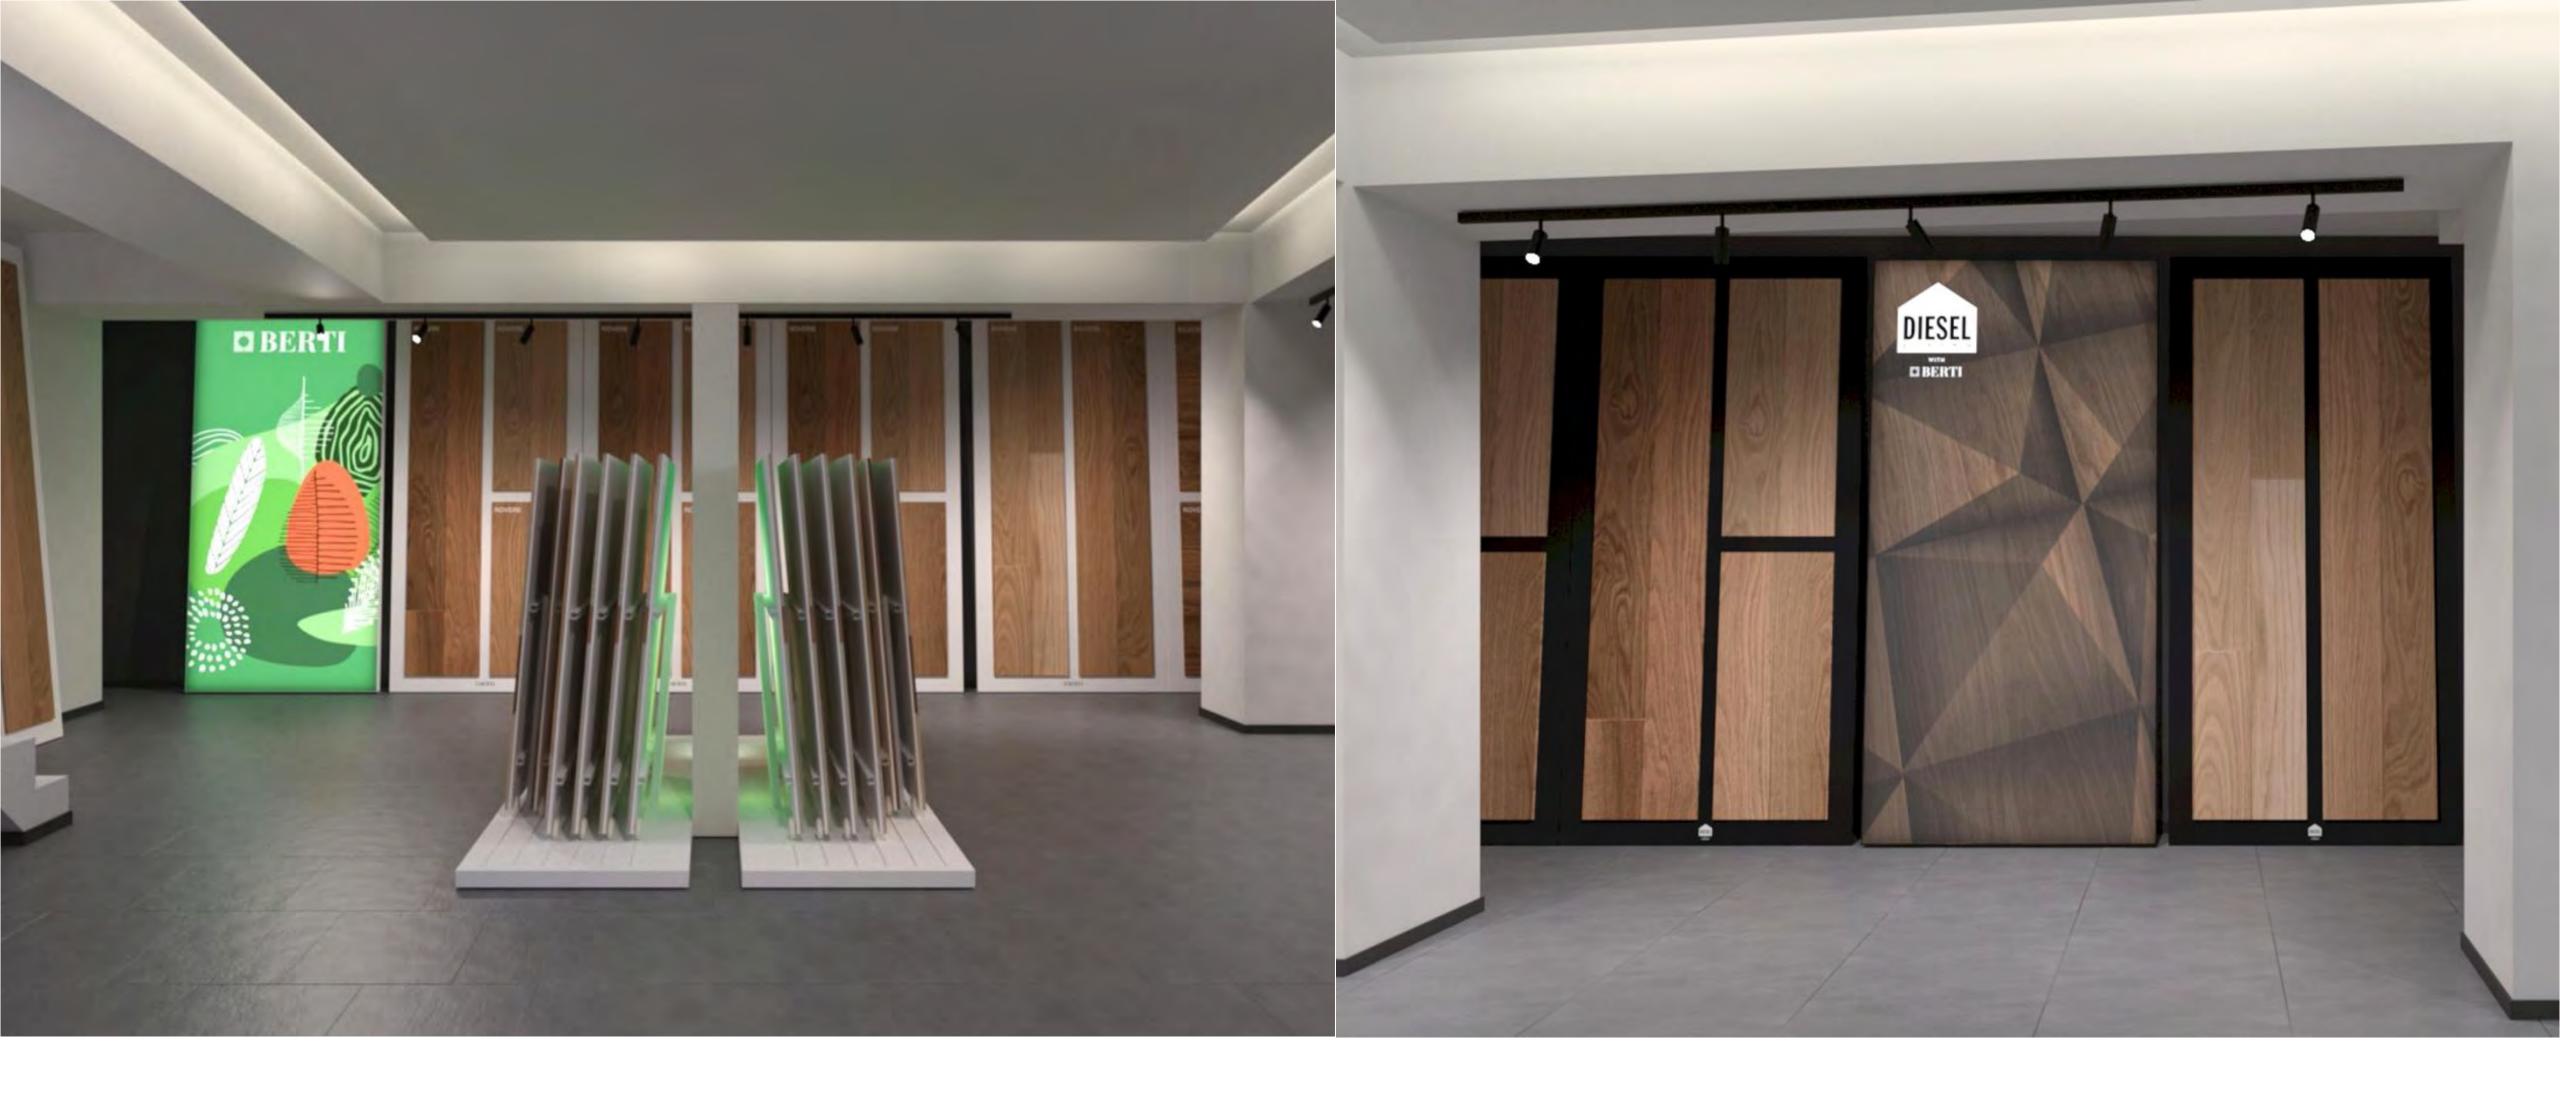

## New display system

"Smart system concept" is the new sampling system of Berti, Berti Studio and Diesel Living with Berti wooden floor. The essential design of the furnishings is connected by definition to the perfect simplicity of the nature of wood.

Clean design combined with ease of use of the product on the display, to create a practical and relaxing spaces for the mind.

Sampleholder (180x80x150/120x60x237cm) 6-12 samples

Sample holder mini (70x70x129cm) 10 samples

#### A new wooden floor experience

I-Wood: a design with a strong personality that stands out for the different configuration possibilities, especially with the ICA line. Simply manage the placement of the modules (60x30cm), the color variations and the frequency of the design distributed on the surface.

Photo: I-Wood smart display (dimension: 322x240cm)

Shop concept

I-Wood Showroom display system